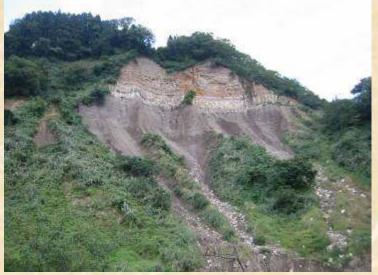

#### Natural Phenomenon

#### Natural Disasters



#### Rice Field called Tanada

(Natural Scenery)

#### Collapse by Landslip







#### Primary School



# Broken Bank

the Niigata Flood Disaster on July 13, 2004" occurred at Sanjou City (By Niigata Nippo)





# Voluntary Activity

# Opportunity of Learning Natural Disasters



"the Niigata Flood Disaster on July 13, 2004"

# After Mid Niigata prefecture Earthquake Primary School 2004.11







# There were many kinds of voluntary activities in stricken schools.









# Forum of the students after the Earthquake

 $(2004 \cdot 11 \cdot 16)$ 









#### Educational Activities in 2005





#### At the Primary School damaged by the Earthquake



Partnership between museum and schools

## Landslide and Landslip in Joetsu City



#### (2005.10)



#### (2005.10)



#### Snowslide (2005.4)



(2005.10)





| (au) | ev