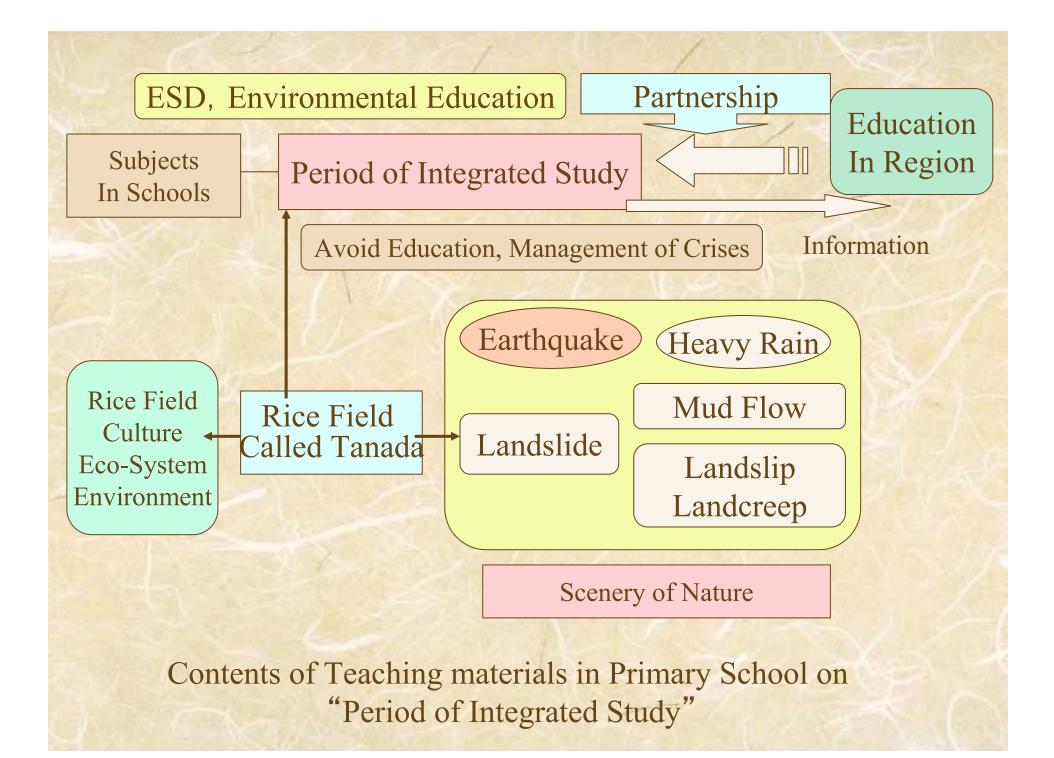

#### Natural Disasters

#### Rice Field called Tanada

(Natural Scenery)

#### Collapse by Landslip

Environmental Education, ESD (Education for Sustainable Development)

Period of Integrated Study