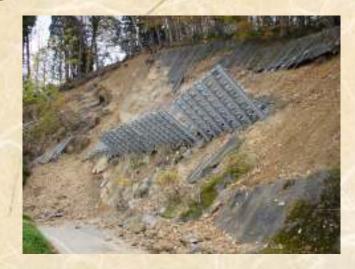

CONTENTS

- **1** Introduction
- 2 Issues of Treating Disasters in School Education
- **3** Construction for Avoid Education
- 4 Integrating Natural Disasters into
  "Period of Integrated Study" in Japan
  5 Conclusion

# **Issues of Treating Disasters in School Education**



# Understanding of Regional Nature and Roles of Educational Institution





# Hyogoken–Nanbu Earthquake in 1995 Modern City like Kobe were attacked by earthquake.





Over 6000 people were killed in this earthquake.





Not only wooden houses, but also railways or high-ways were damaged.

# Mid Niigata prefecture Earthquake in 2004









Kawaguchi in the Mid Niigata prefecture





#### Natural Phenomenon

#### Natural Disasters



#### Rice Field called Tanada

(Natural Scenery)

#### Collapse by Landslip







#### Primary School



# Broken Bank

the Niigata Flood Disaster on July 13, 2004" occurred at Sanjou City (By Niigata Nippo)





# Voluntary Activity

# Opportunity of Learning Natural Disasters



"the Niigata Flood Disaster on July 13, 2004"

# After Mid Niigata prefecture Earthquake Primary School 2004.11







# There were many kinds of voluntary activities in stricken schools.









# Forum of the students after the Earthquake

 $(2004 \cdot 11 \cdot 16)$ 









#### Educational Activities in 2005





#### At the Primary School damaged by the Earthquake



Partnership between museum and schools

## Landslide and Landslip in Joetsu City



#### (2005.10)



#### (2005.10)



#### Snowslide (2005.4)



(2005.10)





| (au) | ev