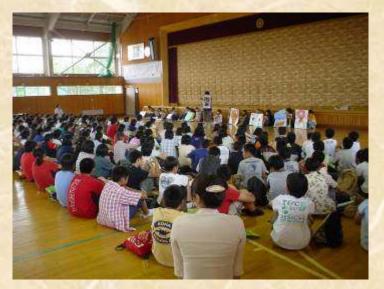

es, but also railways or high-ways were damaged.

# Mid Niigata prefecture Earthquake in 2004









Kawaguchi in the Mid Niigata prefecture





#### Natural Phenomenon

#### Natural Disasters



#### Rice Field called Tanada

(Natural Scenery)

#### Collapse by Landslip







#### Primary School



# Broken Bank

the Niigata Flood Disaster on July 13, 2004" occurred at Sanjou City (By Niigata Nippo)





# Voluntary Activity

# Opportunity of Learning Natural Disasters



"the Niigata Flood Disaster on July 13, 2004"

# After Mid Niigata prefecture Earthquake Primary School 2004.11







# There were many kinds of voluntary activities in stricken schools.









# Forum of the students after the Earthquake

 $(2004 \cdot 11 \cdot 16)$ 









#### Educational Activities in 2005





#### At the Primary School damaged by the Earthquake



Partnership between museum and schools

## Landslide and Landslip in Joetsu City



#### (2005.10)



#### (2005.10)



#### Snowslide (2005.4)



(2005.10)





| (au) | ev