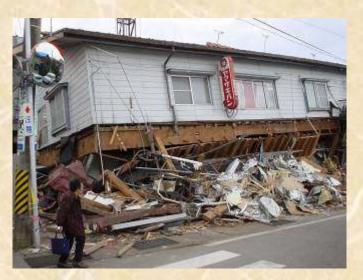

# Mid Niigata prefecture Earthquake in 2004

Kawaguchi in the Mid Niigata prefecture