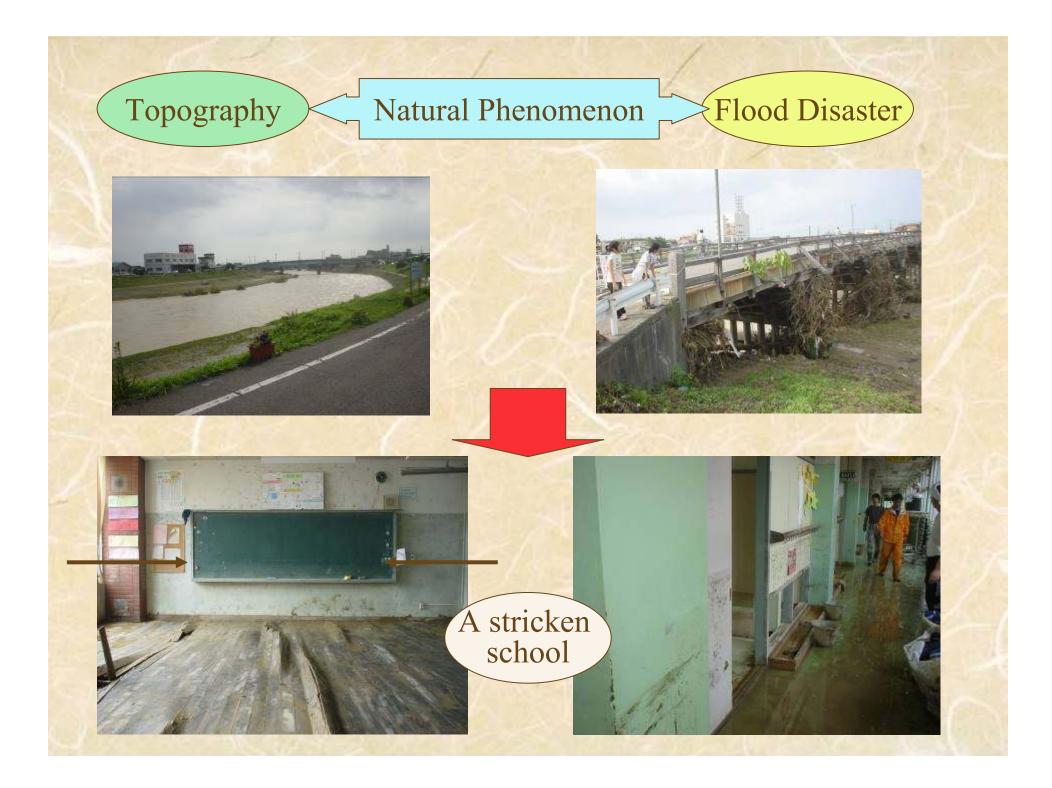

# Opportunity of Learning Natural Disasters

"the Niigata Flood Disaster on July 13, 2004"

# After Mid Niigata prefecture Earthquake Primary School 2004.11