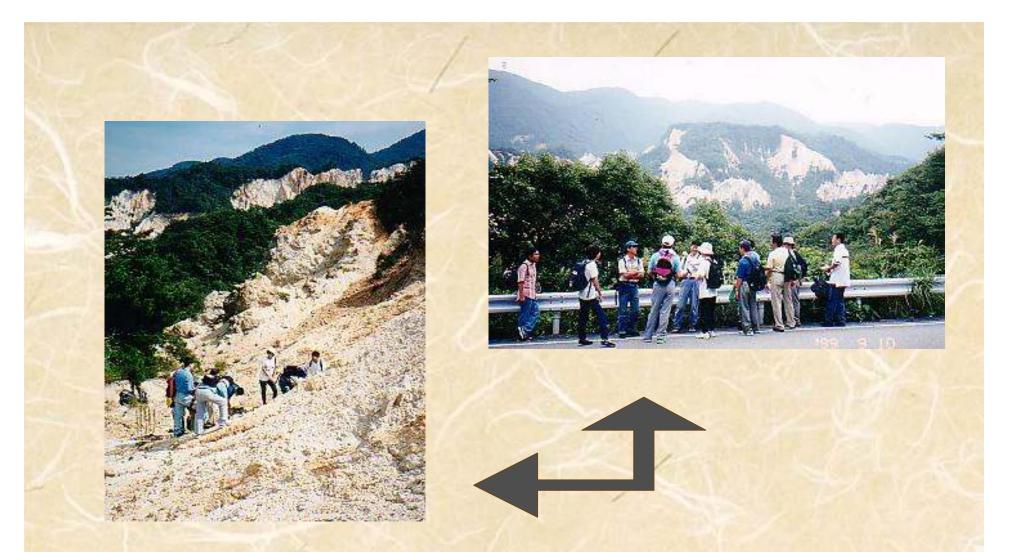

|                                                                                                                  |





# Practice in Primary School in Joetsu City



In-service training of teachers in 2007 (Tokyo, 5/30-6/1) On National Center for Teacher's Development in Japan





# After Hyogoken-Nanbu Earthquake in 1995



Science Partnership Program in the in-service field training of teachers around the Rokko Fault



Many trainees in this program learned about natural landscape and natural disasters.



## Science Education

Limits

Issues

Development of Teaching Materials
 Relation between Nature and Human Life
 Consciousness and Action for Disasters
 Carrier Education in Schools

Modern Educational Issues

Environmental Education, ESD (Education for Sustainable Development)

Period of Integrated Study