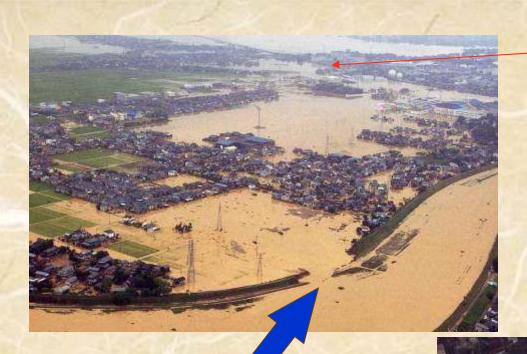

# Broken Bank

the Niigata Flood Disaster on July 13, 2004" occurred at Sanjou City (By Niigata Nippo)

# Opportunity of Learning Natural Disasters

"the Niigata Flood Disaster on July 13, 2004"