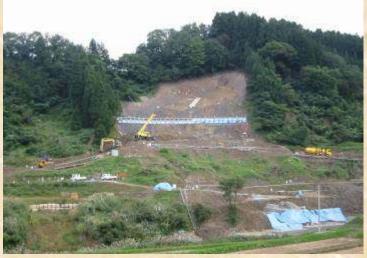

Phenomenon

#### Natural Disasters



#### Rice Field called Tanada

(Natural Scenery)

#### Collapse by Landslip







#### Primary School



# Broken Bank

the Niigata Flood Disaster on July 13, 2004" occurred at Sanjou City (By Niigata Nippo)





# Voluntary Activity

# Opportunity of Learning Natural Disasters



"the Niigata Flood Disaster on July 13, 2004"

# After Mid Niigata prefecture Earthquake Primary School 2004.11







# There were many kinds of voluntary activities in stricken schools.









# Forum of the students after the Earthquake

 $(2004 \cdot 11 \cdot 16)$ 









#### Educational Activities in 2005





#### At the Primary School damaged by the Earthquake



Partnership between museum and schools

## Landslide and Landslip in Joetsu City



#### (2005.10)



#### (2005.10)



#### Snowslide (2005.4)



(2005.10)





| (au) | ev