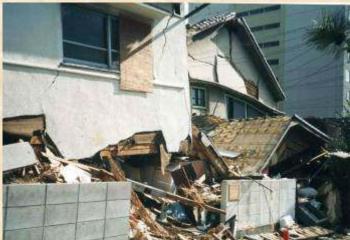

# Hyogoken–Nanbu Earthquake in 1995 Modern City like Kobe were attacked by earthquake.

Over 6000 people were killed in this earthquake.

Not only wooden houses, but also railways or high-ways were damaged.