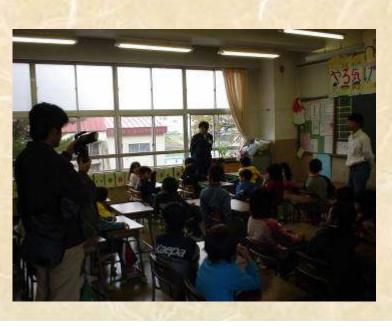

# Practice in Primary School in Joetsu City

In-service training of teachers in 2007 (Tokyo, 5/30-6/1) On National Center for Teacher's Development in Japan