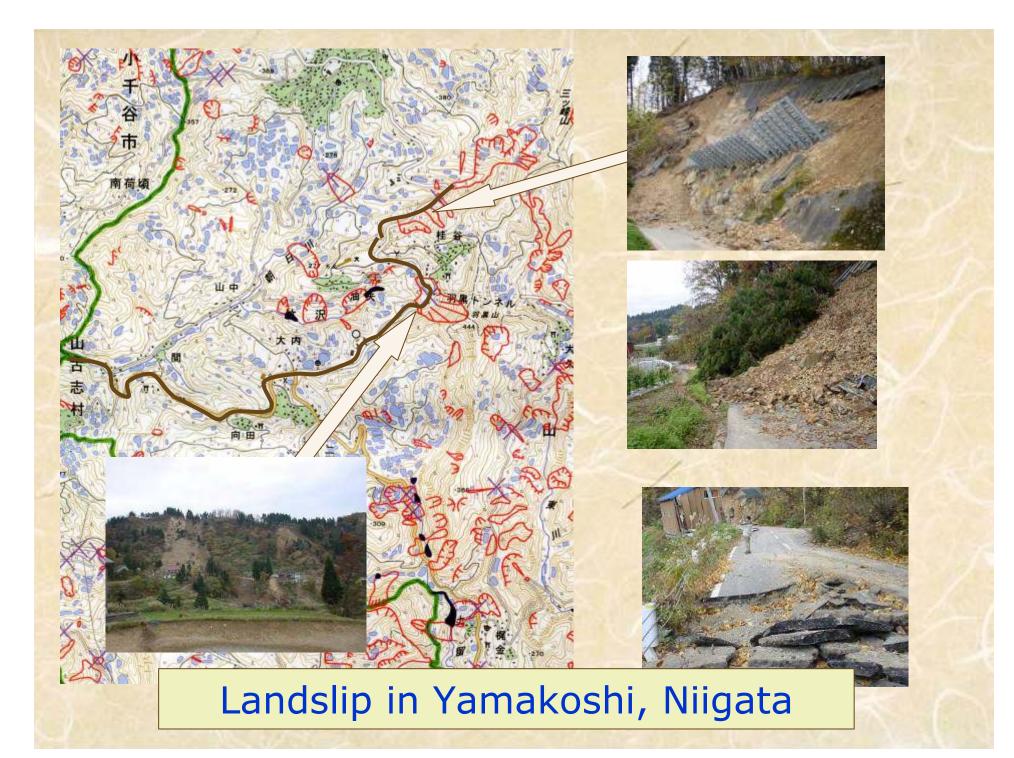

# Mid Niigata prefecture Earthquake in 2004

Kawaguchi in the Mid Niigata prefecture

#### Collapse by Landslip

## Landslide and Landslip in Joetsu City