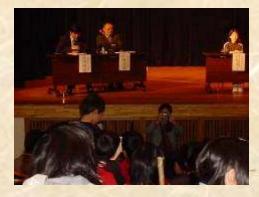

his earthquake.





Not only wooden houses, but also railways or high-ways were damaged.

# Mid Niigata prefecture Earthquake in 2004









Kawaguchi in the Mid Niigata prefecture





#### Natural Phenomenon

#### Natural Disasters



#### Rice Field called Tanada

(Natural Scenery)

#### Collapse by Landslip







#### Primary School



# Broken Bank

the Niigata Flood Disaster on July 13, 2004" occurred at Sanjou City (By Niigata Nippo)





# Voluntary Activity

# Opportunity of Learning Natural Disasters



"the Niigata Flood Disaster on July 13, 2004"

# After Mid Niigata prefecture Earthquake Primary School 2004.11







# There were many kinds of voluntary activities in stricken schools.









# Forum of the students after the Earthquake

 $(2004 \cdot 11 \cdot 16)$ 









#### Educational Activities in 2005





#### At the Primary School damaged by the Earthquake



Partnership between museum and schools

## Landslide and Landslip in Joetsu City



#### (2005.10)



#### (2005.10)



#### Snowslide (2005.4)



(2005.10)





| (au) | ev