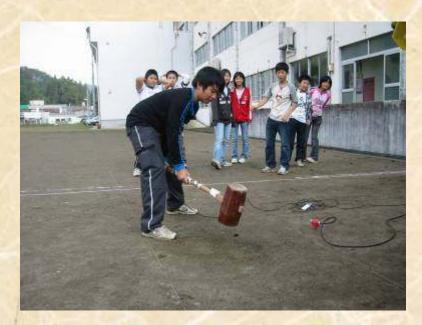

# Practice in Primary School in Joetsu City

In-service training of teachers in 2007 (Tokyo, 5/30-6/1) On National Center for Teacher's Development in Japan