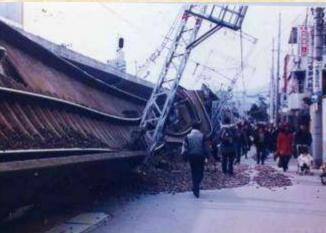

# Hyogoken–Nanbu Earthquake in 1995 Modern City like Kobe were attacked by earthquake.

Over 6000 people were killed in this earthquake.

Not only wooden houses, but also railways or high-ways were damaged.