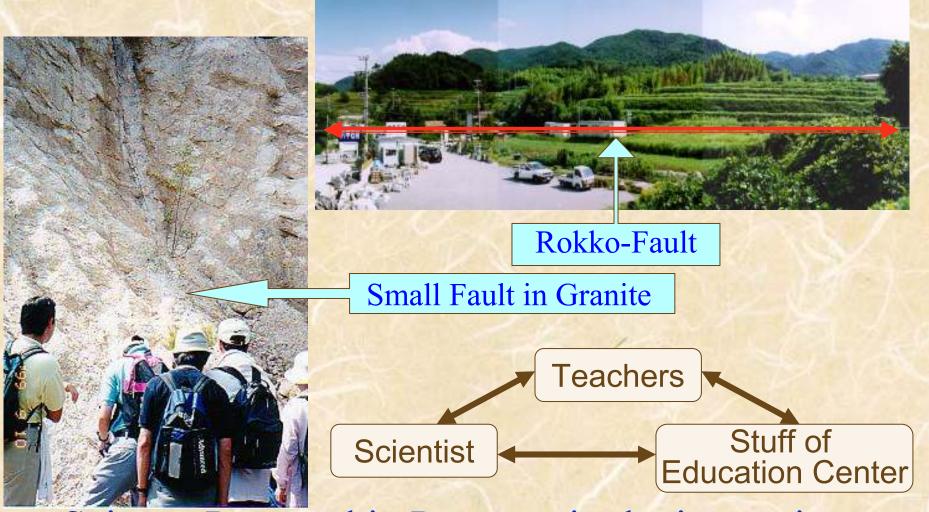

# After Hyogoken-Nanbu Earthquake in 1995

Science Partnership Program in the in-service field training of teachers around the Rokko Fault

Many trainees in this program learned about natural landscape and natural disasters.