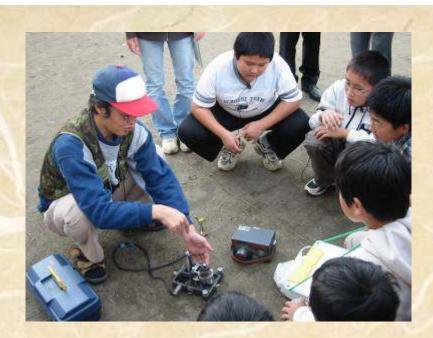

# Practice in Primary School in Joetsu City

In-service training of teachers in 2007 (Tokyo, 5/30-6/1) On National Center for Teacher's Development in Japan