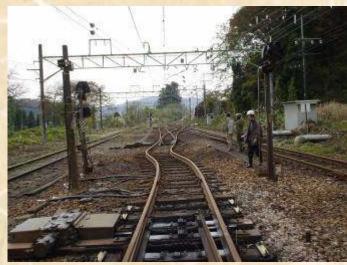

# Mid Niigata prefecture Earthquake in 2004

Kawaguchi in the Mid Niigata prefecture