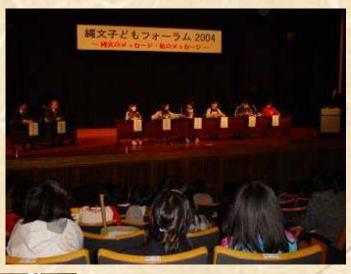

in this earthquake.





Not only wooden houses, but also railways or high-ways were damaged.

# Mid Niigata prefecture Earthquake in 2004









Kawaguchi in the Mid Niigata prefecture





#### Natural Phenomenon

#### Natural Disasters



#### Rice Field called Tanada

(Natural Scenery)

#### Collapse by Landslip







#### Primary School



# Broken Bank

the Niigata Flood Disaster on July 13, 2004" occurred at Sanjou City (By Niigata Nippo)





# Voluntary Activity

# Opportunity of Learning Natural Disasters



"the Niigata Flood Disaster on July 13, 2004"

# After Mid Niigata prefecture Earthquake Primary School 2004.11







# There were many kinds of voluntary activities in stricken schools.









# Forum of the students after the Earthquake

 $(2004 \cdot 11 \cdot 16)$ 









#### Educational Activities in 2005





#### At the Primary School damaged by the Earthquake



Partnership between museum and schools

## Landslide and Landslip in Joetsu City



#### (2005.10)



#### (2005.10)



#### Snowslide (2005.4)



(2005.10)





| (au) | ev