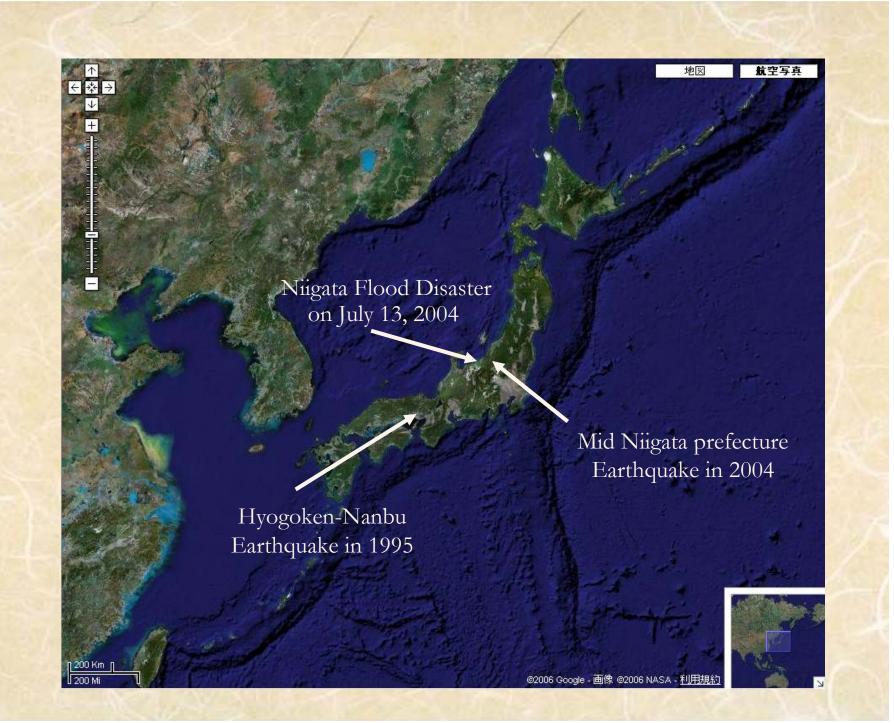

# Hyogoken–Nanbu Earthquake in 1995 Modern City like Kobe were attacked by earthquake.

Over 6000 people were killed in this earthquake.

Not only wooden houses, but also railways or high-ways were damaged.

# Mid Niigata prefecture Earthquake in 2004

Kawaguchi in the Mid Niigata prefecture

# Broken Bank

the Niigata Flood Disaster on July 13, 2004" occurred at Sanjou City (By Niigata Nippo)

# Opportunity of Learning Natural Disasters

"the Niigata Flood Disaster on July 13, 2004"