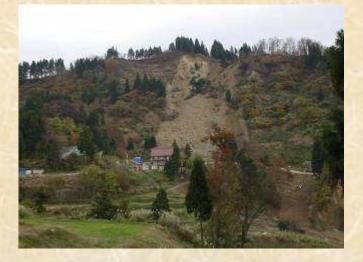

# CONTENTS

- **1** Introduction
- 2 Issues of Treating Disasters in School Education
- **3** Construction for Avoid Education
- 4 Integrating Natural Disasters into
  "Period of Integrated Study" in Japan
  5 Conclusion

# **Issues of Treating Disasters in School Education**



# Understanding of Regional Nature and Roles of Educational Institution





# Hyogoken–Nanbu Earthquake in 1995 Modern City like Kobe were attacked by earthquake.





Over 6000 people were killed in this earthquake.





Not only wooden houses, but also railways or high-ways were damaged.

# Mid Niigata prefecture Earthquake in 2004









Kawaguchi in the Mid Niigata prefecture





#### Natural Phenomenon

#### Natural Disasters



#### Rice Field called Tanada

(Natural Scenery)

#### Collapse by Landslip







#### Primary School



# Broken Bank

the Niigata Flood Disaster on July 13, 2004" occurred at Sanjou City (By Niigata Nippo)





# Voluntary Activity

# Opportunity of Learning Natural Disasters



"the Niigata Flood Disaster on July 13, 2004"

# After Mid Niigata prefecture Earthquake Primary School 2004.11







# There were many kinds of voluntary activities in stricken schools.









# Forum of the students after the Earthquake

 $(2004 \cdot 11 \cdot 16)$ 









#### Educational Activities in 2005





#### At the Primary School damaged by the Earthquake



Partnership between museum and schools

## Landslide and Landslip in Joetsu City



#### (2005.10)



#### (2005.10)



#### Snowslide (2005.4)



(2005.10)





| (au) | ev