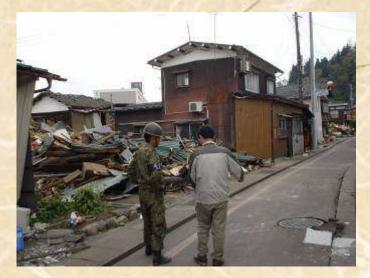

# Mid Niigata prefecture Earthquake in 2004

Kawaguchi in the Mid Niigata prefecture