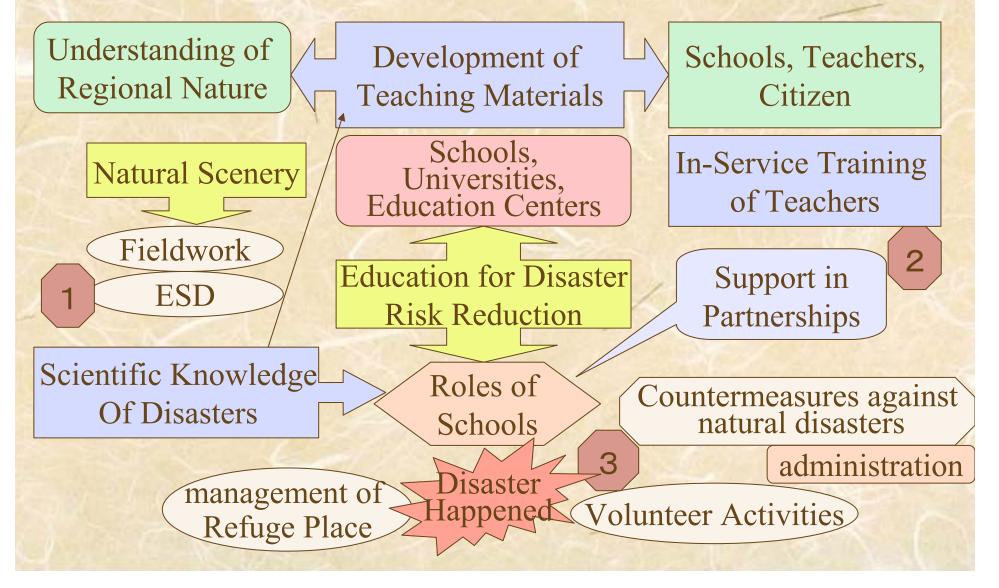

## Science Education

Limits

Issues

Development of Teaching Materials
 Relation between Nature and Human Life
 Consciousness and Action for Disasters
 Carrier Education in Schools

Modern Educational Issues

Environmental Education, ESD (Education for Sustainable Development)

Period of Integrated Study