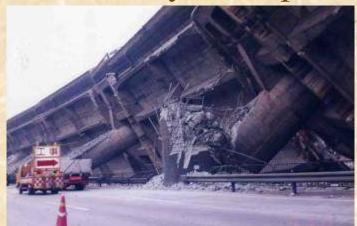

# Hyogoken–Nanbu Earthquake in 1995 Modern City like Kobe were attacked by earthquake.

Over 6000 people were killed in this earthquake.

Not only wooden houses, but also railways or high-ways were damaged.