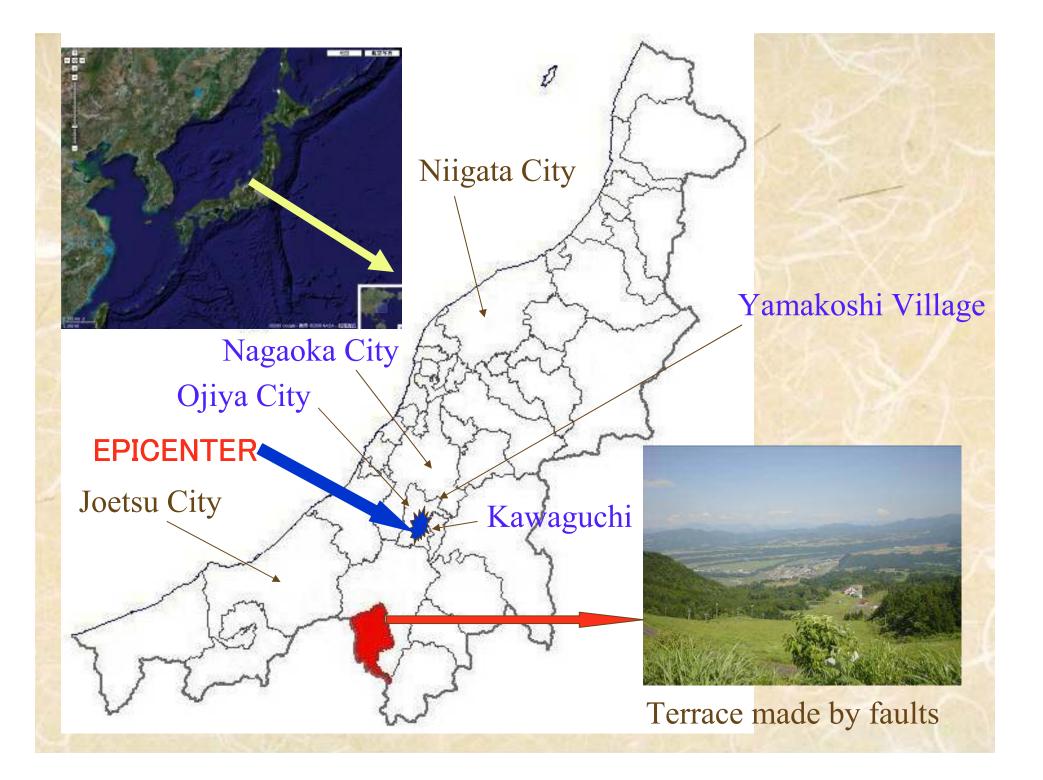

# Mid Niigata prefecture Earthquake in 2004

Kawaguchi in the Mid Niigata prefecture