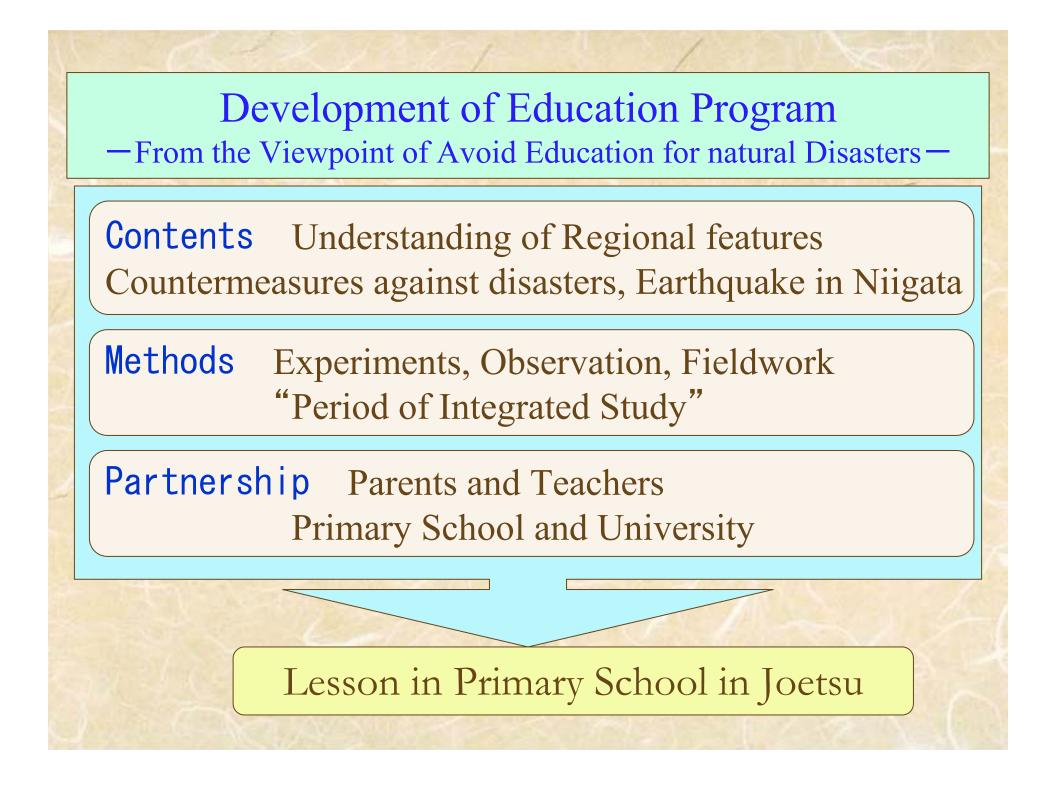

# Understanding of Regional Nature and Roles of Educational Institution

# Hyogoken–Nanbu Earthquake in 1995 Modern City like Kobe were attacked by earthquake.

Over 6000 people were killed in this earthquake.

Not only wooden houses, but also railways or high-ways were damaged.

# Mid Niigata prefecture Earthquake in 2004

Kawaguchi in the Mid Niigata prefecture

Environmental Education, ESD (Education for Sustainable Development)

Period of Integrated Study