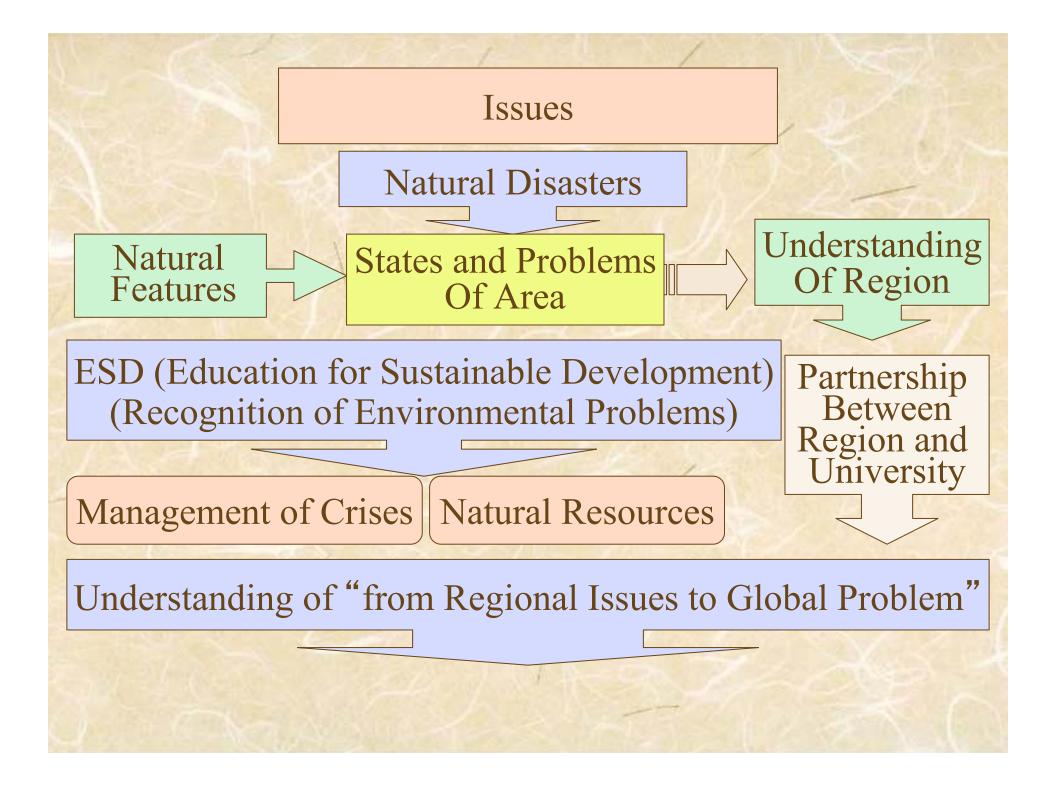

# **Issues of Treating Disasters in School Education**

# Understanding of Regional Nature and Roles of Educational Institution

## Science Education

Limits

Issues

Development of Teaching Materials
 Relation between Nature and Human Life
 Consciousness and Action for Disasters
 Carrier Education in Schools

Modern Educational Issues

Environmental Education, ESD (Education for Sustainable Development)

Period of Integrated Study