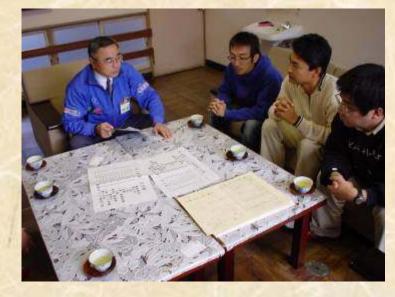

Roles of Educational Institution





# Hyogoken–Nanbu Earthquake in 1995 Modern City like Kobe were attacked by earthquake.





Over 6000 people were killed in this earthquake.





Not only wooden houses, but also railways or high-ways were damaged.

# Mid Niigata prefecture Earthquake in 2004









Kawaguchi in the Mid Niigata prefecture





#### Natural Phenomenon

#### Natural Disasters



#### Rice Field called Tanada

(Natural Scenery)

#### Collapse by Landslip







#### Primary School



# Broken Bank

the Niigata Flood Disaster on July 13, 2004" occurred at Sanjou City (By Niigata Nippo)





# Voluntary Activity

# Opportunity of Learning Natural Disasters



"the Niigata Flood Disaster on July 13, 2004"

# After Mid Niigata prefecture Earthquake Primary School 2004.11







# There were many kinds of voluntary activities in stricken schools.









# Forum of the students after the Earthquake

 $(2004 \cdot 11 \cdot 16)$ 









#### Educational Activities in 2005





#### At the Primary School damaged by the Earthquake



Partnership between museum and schools

## Landslide and Landslip in Joetsu City



#### (2005.10)



#### (2005.10)



#### Snowslide (2005.4)



(2005.10)





| (au) | ev