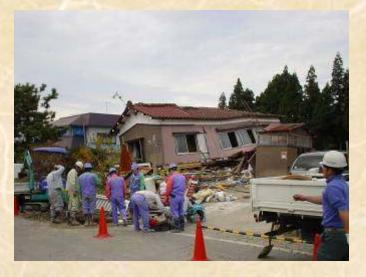

# Mid Niigata prefecture Earthquake in 2004

Kawaguchi in the Mid Niigata prefecture