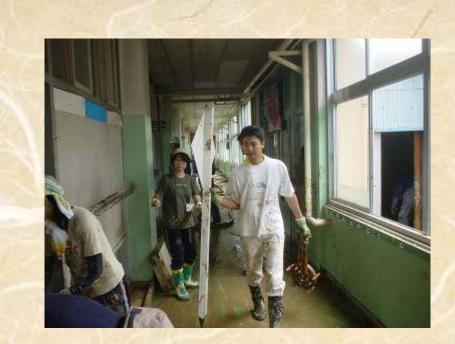

# Voluntary Activity

# There were many kinds of voluntary activities in stricken schools.