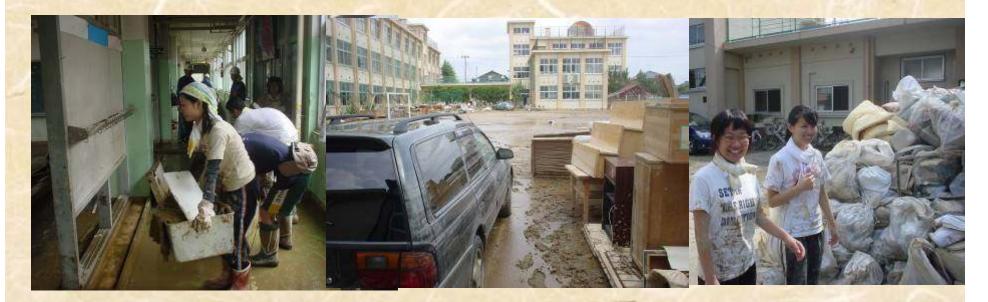

# Voluntary Activity

# There were many kinds of voluntary activities in stricken schools.