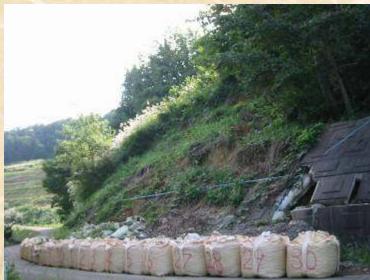

ice Field called Tanada

(Natural Scenery)

#### Collapse by Landslip







#### Primary School



# Broken Bank

the Niigata Flood Disaster on July 13, 2004" occurred at Sanjou City (By Niigata Nippo)





# Voluntary Activity

# Opportunity of Learning Natural Disasters



"the Niigata Flood Disaster on July 13, 2004"

# After Mid Niigata prefecture Earthquake Primary School 2004.11







# There were many kinds of voluntary activities in stricken schools.









# Forum of the students after the Earthquake

 $(2004 \cdot 11 \cdot 16)$ 









#### Educational Activities in 2005





#### At the Primary School damaged by the Earthquake



Partnership between museum and schools

## Landslide and Landslip in Joetsu City



#### (2005.10)



#### (2005.10)



#### Snowslide (2005.4)



(2005.10)





| (au) | ev