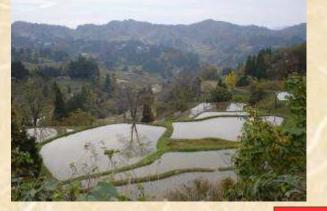

A, Tatsuya Graduate School of Education, Joetsu University of Education, Japan

# CONTENTS

- **1** Introduction
- 2 Issues of Treating Disasters in School Education
- **3** Construction for Avoid Education
- 4 Integrating Natural Disasters into
  "Period of Integrated Study" in Japan
  5 Conclusion

# **Issues of Treating Disasters in School Education**



# Understanding of Regional Nature and Roles of Educational Institution





# Hyogoken–Nanbu Earthquake in 1995 Modern City like Kobe were attacked by earthquake.





Over 6000 people were killed in this earthquake.





Not only wooden houses, but also railways or high-ways were damaged.

# Mid Niigata prefecture Earthquake in 2004









Kawaguchi in the Mid Niigata prefecture





#### Natural Phenomenon

#### Natural Disasters



#### Rice Field called Tanada

(Natural Scenery)

#### Collapse by Landslip







#### Primary School



# Broken Bank

the Niigata Flood Disaster on July 13, 2004" occurred at Sanjou City (By Niigata Nippo)





# Voluntary Activity

# Opportunity of Learning Natural Disasters



"the Niigata Flood Disaster on July 13, 2004"

# After Mid Niigata prefecture Earthquake Primary School 2004.11







# There were many kinds of voluntary activities in stricken schools.









# Forum of the students after the Earthquake

 $(2004 \cdot 11 \cdot 16)$ 









#### Educational Activities in 2005





#### At the Primary School damaged by the Earthquake



Partnership between museum and schools

## Landslide and Landslip in Joetsu City



#### (2005.10)



#### (2005.10)



#### Snowslide (2