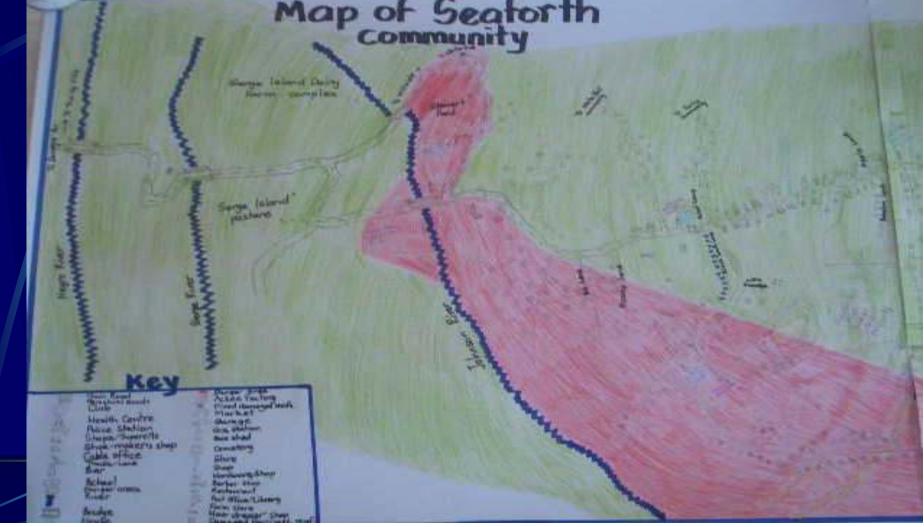

## COMMUNITY ACTIONS: INTEGRAL TO THE HYOGO FRAMEWORK

Presenters: Carmen Griffiths Marcia Christian CRDC, Jamaica June 6, 2008

### **CURRENT THREAT**

SINCE 2000 THERE HAS BEEN A SIGNIFICANT INCREASE IN BOTH THE FREQUENCY AND INTENSITY OF HURRICANES

## HURRICANE IMPACT

... Homes... Infrastructure

Livelihood

## MITIGATION TECHNIQUES

#### HURRICANE STRAP



## COMMUNITY HAZARD MAP of Seaforth community



# SAND WATCH



WE OWE IT TO OUR SELVES TO PROTECT OUR COMMUNITIES AND AGAINST NATURAL DISASTERS AND THE HYOGO FRAMEWORK IS ASSISTING GOVERNMENTS AND CMMUNITIES TO ACHIEVE THIS END.

## THIS BUSINESS OF THE DISASTER IS EVERY BODY'S BUSINESS

THANK YOU