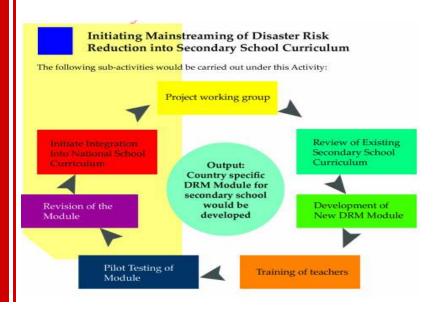

# PIP- Mainstreaming DRR into Education Sector in Cambodia, Lao PDR and Philippines

#### Activities

- Working with Ministry of Education and NDMO, Develop DRM curriculum modules
- Working closely with MoE, Ministry of Planning, Finance, Public works, develop Research paper on Impact of Disaster on Education sector (Physical/social/economic)
- Advocacy for Mainstreaming of DRR into Education Sector