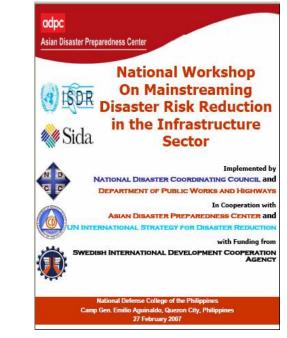

# PIP- Mainstreaming DRR into Infrastructure sector in Philippines

- Title: Mainstreaming DRR into the planning process before construction of new Roads and Bridges in Philippines
- Implementation Period: June 2006- June 2007
- Implemented by:
  - National Disaster Coordinating Council NDCC, Philippines
  - Department of Public Works and Highways (DPWH), Philippines
  - Asian Disaster Preparedness Center (ADPC)
  - Supported by UN/ISDR and SIDA

# **Process of Implementation of the PIP**

- Expression Of Interest submitted in May 2005 to the RCC by NDCC to undertake PIP on said theme
- Implementation started in June 2006
- **TWG Working Group** Constituted (DPWH, ASEP, PICE, MGB DENR, PHIVOCS, PAGASA, OCD)
- **PIP** Carried out, Report developed with recommendations
- National Workshop conducted in February 2007 to seek feedback on the findings of the PIP and to identify the 'way forward'
- Use experience of the PIP in developing the RCC Guidelines on Mainstreaming DRR into infrastructure sector by incorporating disaster risk impact assessment as part of the planning process before the construction of new roads
- Phase II Activity to start from June 2007

# National Workshop , Manila,27<sup>th</sup> Feb, 2007 to present