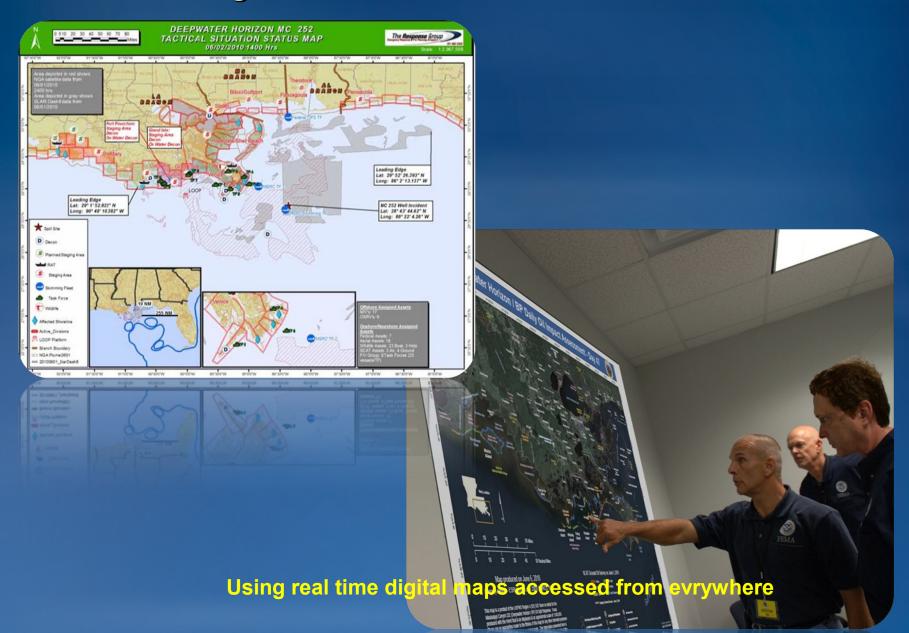

## **Common Operating View – Situational Awareness**

## **Damage Assessment – Clean up Status**

#### **Work Status**