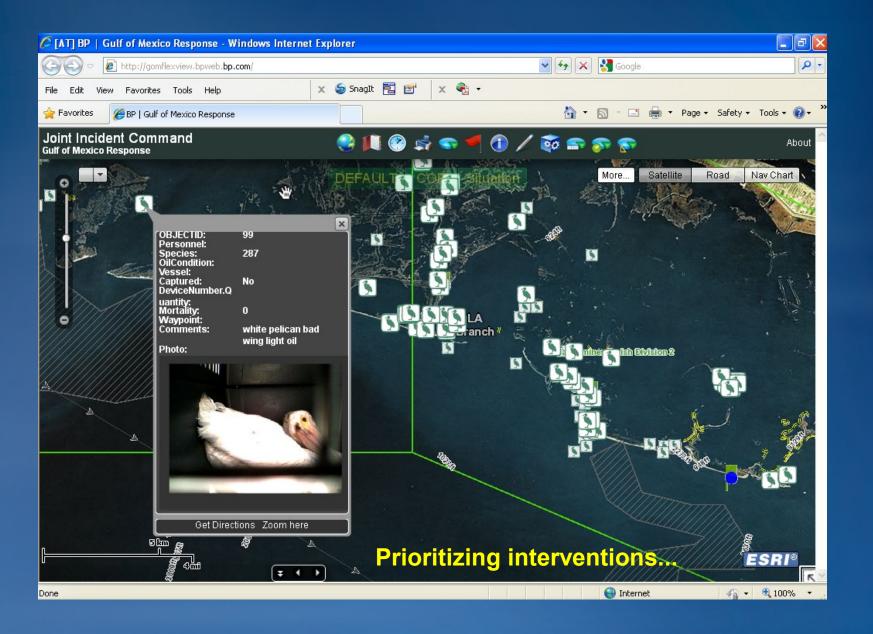

#### Field Impact Reporting

## **Damage Assessment – Clean up Status**

#### **Work Status**