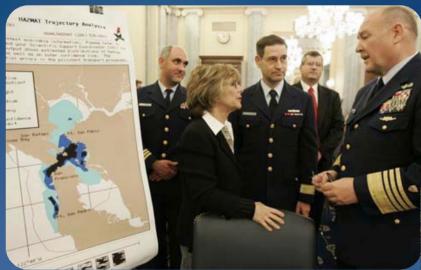

# World Reconstruction Conference « Innovation in Reconstruction » Geneva 2011

Preparedness for Reconstruction using the gulf of Mexico Oil Spill example

Emanuele Gennai
Global Affairs account Executive
egennai@esri.com

## **Common Operating View – Situational Awareness**



#### **Damage Assessment**



#### **Resource Allocation**



## **Integration of real-time imagery**



# Briefings...

## **Elected Officials**



## **Community Briefings**



.. everyone can connect to...

# **Tactical Briefings**



#### Field Impact Reporting



## **Damage Assessment – Clean up Status**



#### **Work Status**



# Bringing different data types in the picture



## **Economic Impacts**



Loans and microcredit for reconstruction..

## Information made available through the media



Strengthening citizen involvment

# Information made available to everyone



Localization as a human right...

#### Social media



The citizen as a sensor...

# **Environmental Sensitivity**

## **Plants**



#### ENVIRONMENTAL SENSITIVITY INDEX MAI



## **Habitat**



Spawning areas

Geographic Analysis for a better understanding...

# Science or technology?



models to predict and better prepare the next...

## **Esri builds f