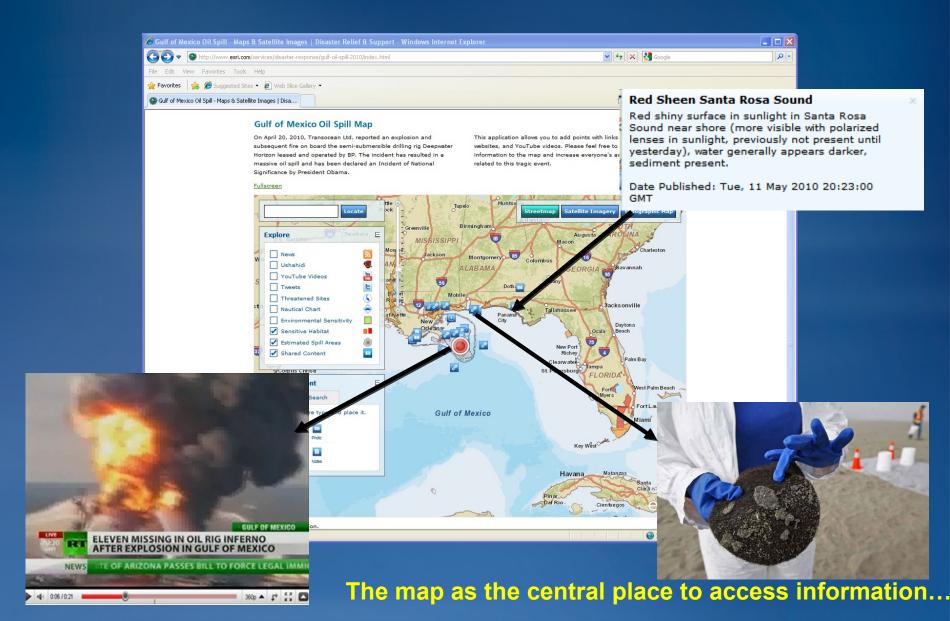

## Information made available through the media

Strengthening citizen involvment

# Information made available to everyone

Localization as a human right...

#### Social media

The citizen as a sensor...