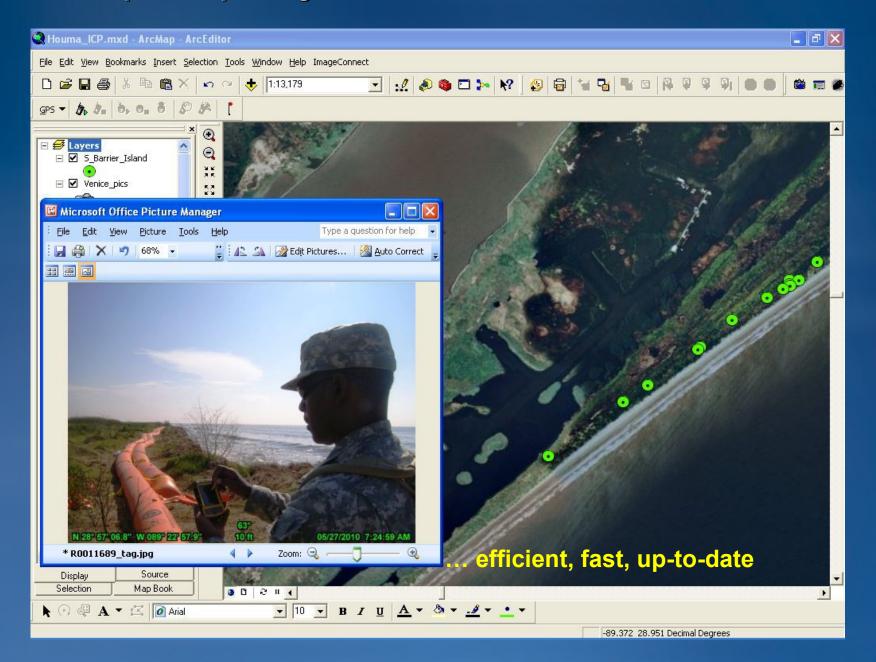

#### Field Impact Reporting

## **Damage Assessment – Clean up Status**

#### **Work Status**