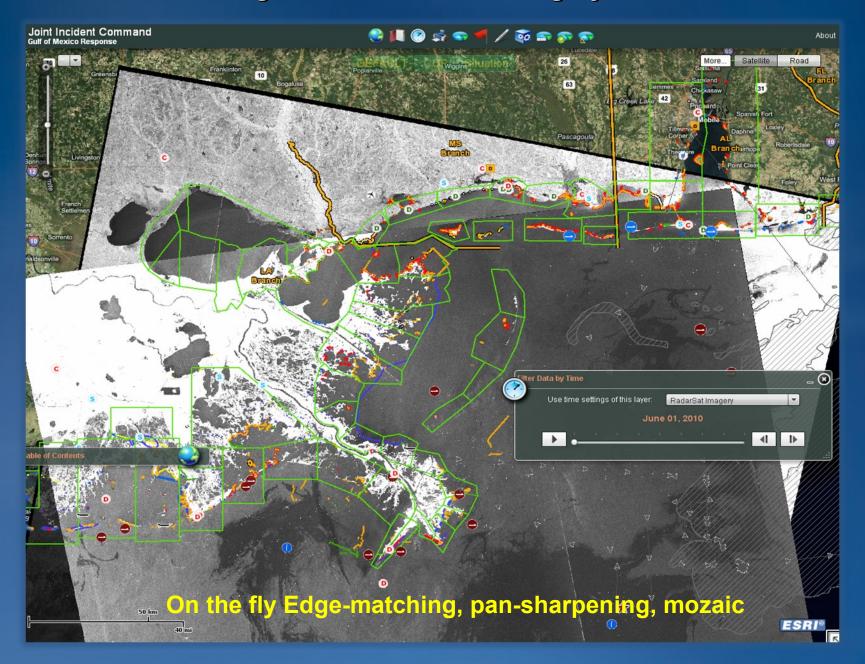

# World Reconstruction Conference « Innovation in Reconstruction » Geneva 2011

Preparedness for Reconstruction using the gulf of Mexico Oil Spill example

Emanuele Gennai
Global Affairs account Executive
egennai@esri.com

## **Common Operating View – Situational Awareness**



#### **Damage Assessment**



#### **Resource Allocation**



## **Integration of real-time imagery**



# Briefings...

## **Elected Officials**



## **Community Briefings**



.. everyone can connect to...

# **Tactical Briefings**



#### Field Impact Reporting



## **Damage Assessment – Clean up Status**



#### **Work Status**



# Bringing different data types in the picture



## **Economic Impacts**



Loans and microcredit for reconstruction..

## Information made available through the media



Strengthening citizen involvment

# Information made available to everyone



Localization as a human right...

#### Social media



The citizen as a sensor...

# **Environmental Sensitivity**

## **Plants**



#### ENVIRONMENTAL SENSITIVITY INDEX MAI



## **Habitat**



Spawning areas

Geographic Analysis for a better understanding...

# Science or technology?



models to predict and be