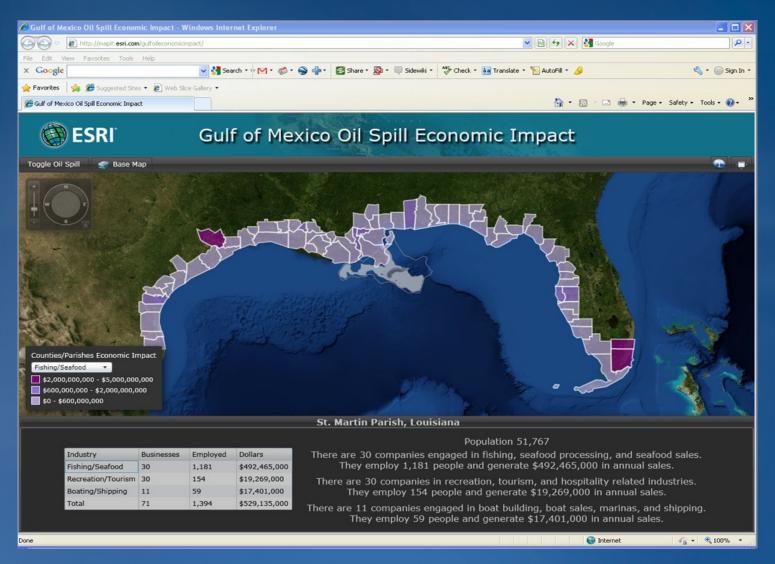

# World Reconstruction Conference « Innovation in Reconstruction » Geneva 2011

Preparedness for Reconstruction using the gulf of Mexico Oil Spill example

Emanuele Gennai
Global Affairs account Executive
egennai@esri.com

## **Common Operating View – Situational Awareness**



#### **Damage Assessment**



#### **Resource Allocation**



## **Integration of real-time imagery**



# Briefings...

## **Elected Officials**



## **Community Briefings**



.. everyone can connect to...

# **Tactical Briefings**



#### Field Impact Reporting



## **Damage Assessment – Clean up Status**



#### **Work Status**



# Bringing different data types in the picture



## **Economic Impacts**



Loans and microcredit for reconstruction..

## Information made available through the media



Strengthening citizen involvment

# Information made available to everyone



Localization as a human right...

#### Social media



The citizen as a sensor...

# **Environmental Sensitivity**

## **Plants**



#### ENVIRONMENTAL SENSITIVITY INDEX MAI



## **Habitat**



Spawning areas

Geographic Analysis for a better understanding...

# Science or technology?



models to predict and better prepare the next...

## **Esri builds foundation resources**





#### **Basemaps**



Esri basemaps are free for internal and external use

## **Summary**

GIS is used to support many aspects of the disaster management including:

- Situational Awareness
- Public Information
- Briefings
- Supporting the