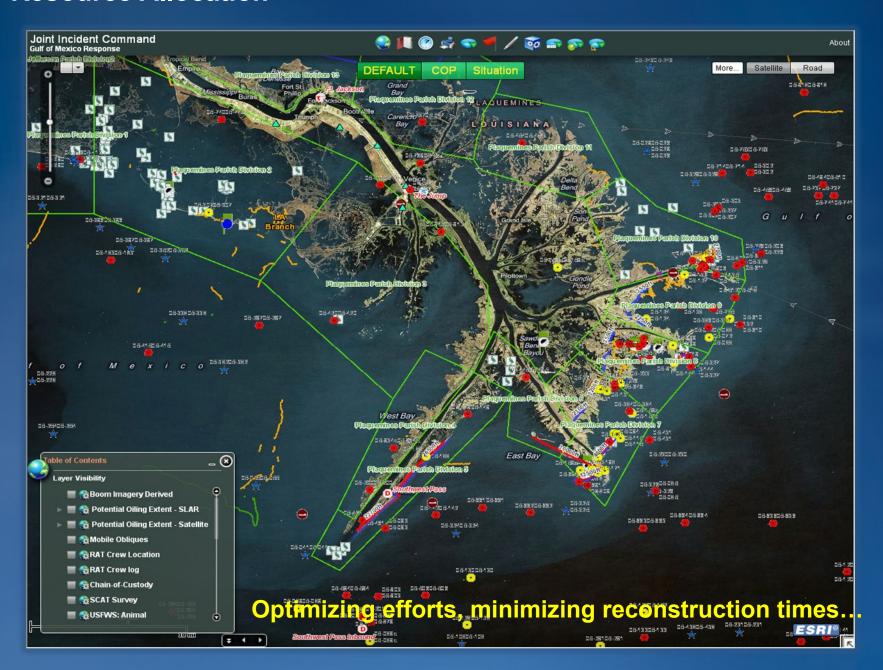

# World Reconstruction Conference « Innovation in Reconstruction » Geneva 2011

Preparedness for Reconstruction using the gulf of Mexico Oil Spill example

Emanuele Gennai
Global Affairs account Executive
egennai@esri.com

## **Common Operating View – Situational Awareness**



#### **Damage Assessment**



#### **Resource Allocation**



## **Integration of real-time imagery**



# Briefings...

## **Elected Officials**



## **Community Briefings**



.. everyone can connect to...

# **Tactical Briefings**



#### Field Impact Reporting



## **Damage Assessment – Clean up Status**



#### **Work Status**



# Bringing different data types in the picture



## **Economic Impacts**



Loans and microcredit for reconstruction..

## Information made available through the media



Strengthening citizen involvment

# Information made available to everyone



Localization as a human right...

#### Social media



The citizen as a sensor...

# **Environmental Sensitivity**

## **Plants**



#### ENVIRONMENTAL SENSITIVITY INDEX MAI



## **Habitat**



Spawning areas

Geographic Analysis for a better understanding...

# Science