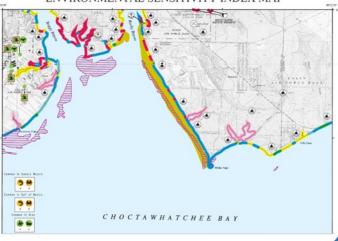

# **Environmental Sensitivity**

#### ENVIRONMENTAL SENSITIVITY INDEX MAI

## **Habitat**

Spawning areas

Geographic Analysis for a better understanding...