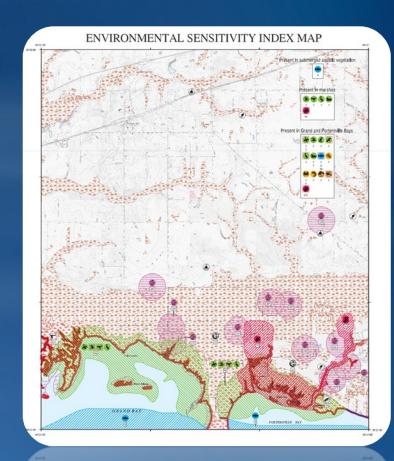

# **Environmental Sensitivity**

## **Plants**

#### ENVIRONMENTAL SENSITIVITY INDEX MAI

## **Habitat**

Spawning areas

Geographic Analysis for a better understanding...