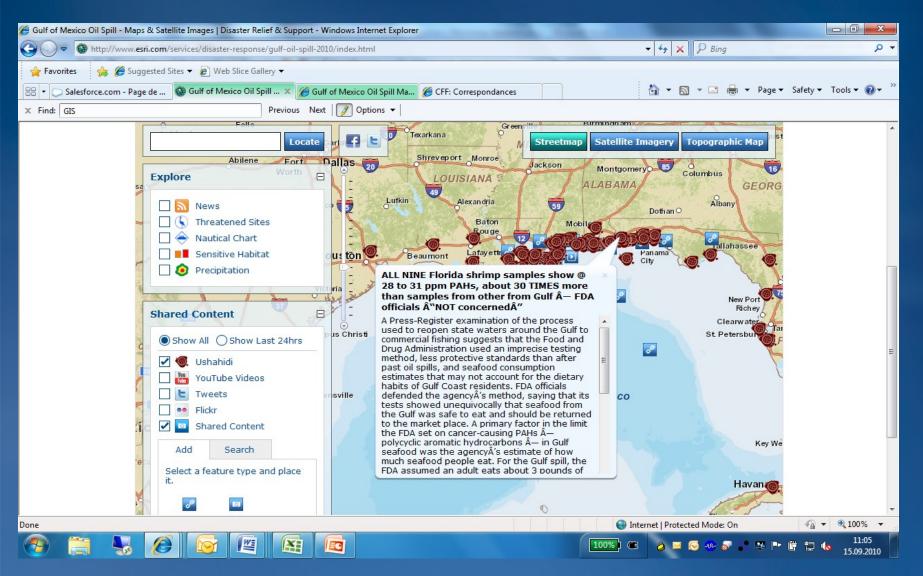

## Information made available through the media

Strengthening citizen involvment

# Information made available to everyone

Localization as a human right...

#### Social media

The citizen as a sensor...