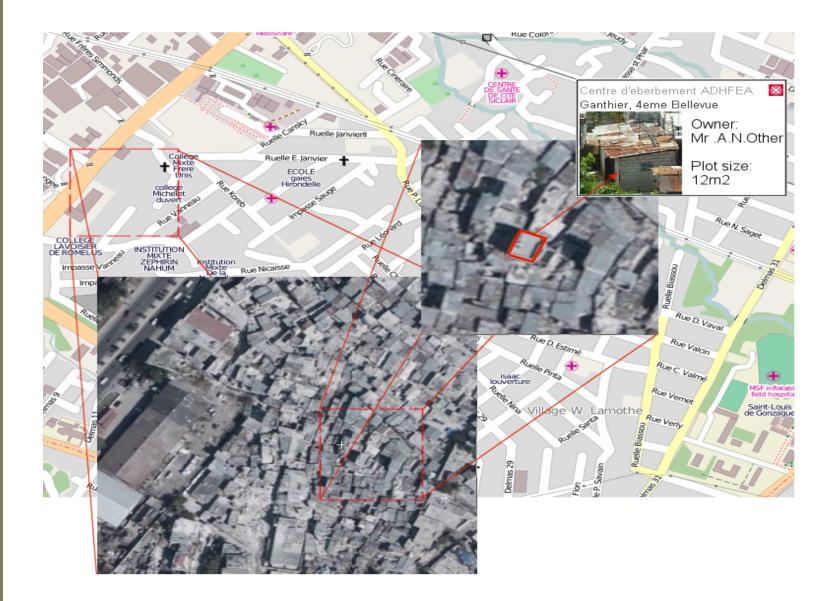

### **Prioritisation of Waste Streams**

| Waste Stream                                 | Old Waste?<br>(i.e. more than 1 week) | Close to Residentials? | Close to Watercourse? |
|----------------------------------------------|---------------------------------------|------------------------|-----------------------|
| Waste from IDP camps and shelters            |                                       |                        |                       |
| Food waste                                   |                                       |                        |                       |
| Packaging materials                          |                                       |                        |                       |
| Excreta                                      |                                       |                        |                       |
| Wastes from relief supplies                  |                                       |                        |                       |
| Debris                                       |                                       |                        |                       |
| Concrete/Bricks                              |                                       |                        |                       |
| Household furnishings and belongings         |                                       |                        |                       |
| Other wastes such plastics, cardboard, paper |                                       |                        |                       |
| Timber                                       |                                       |                        |                       |
| Cables etc.                                  |                                       |                        |                       |
| Soils and sediments                          |                                       |                        |                       |
| Bulky items                                  |                                       |                        |                       |
| Hazardous materials and substances           |                                       |                        |                       |
| Heavy metal contaminated materials           |                                       |                        |                       |
| Hydrocarbons such as oil and fuel            |                                       |                        |                       |
| Paint, varnishes and solvents                |                                       |                        |                       |
| Pesticides and fertilizers                   |                                       |                        |                       |
| Household cleaning products                  |                                       |                        |                       |
| Medical waste in the debris                  |                                       |                        |                       |
| Health-care Risk Waste                       |                                       |                        |                       |
| Healthcare waste                             |                                       |                        |                       |
| Other potential infectious waste             |                                       |                        |                       |
| Household wastes                             |                                       |                        |                       |