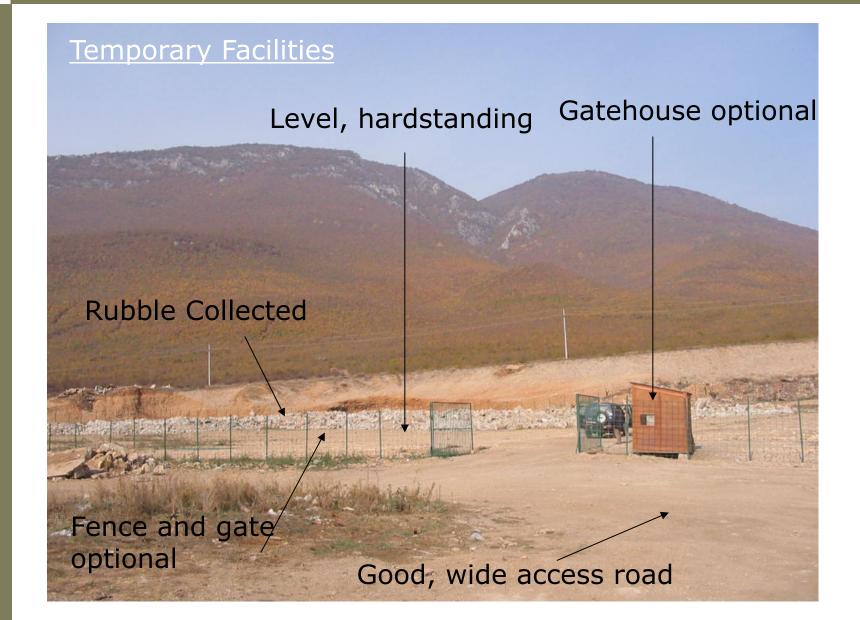

## **Preparedness Planning for Waste**

- ✓ Projection of Waste Quantities
- ✓ Prioritisation of waste streams
- ✓ Temporary Facilities
- ✓ End-uses / Disposal
- ✓ Legal Issues
- Establishment of implementation organisation
- ✓ Emergency Response Plan
- ✓ Communications plan