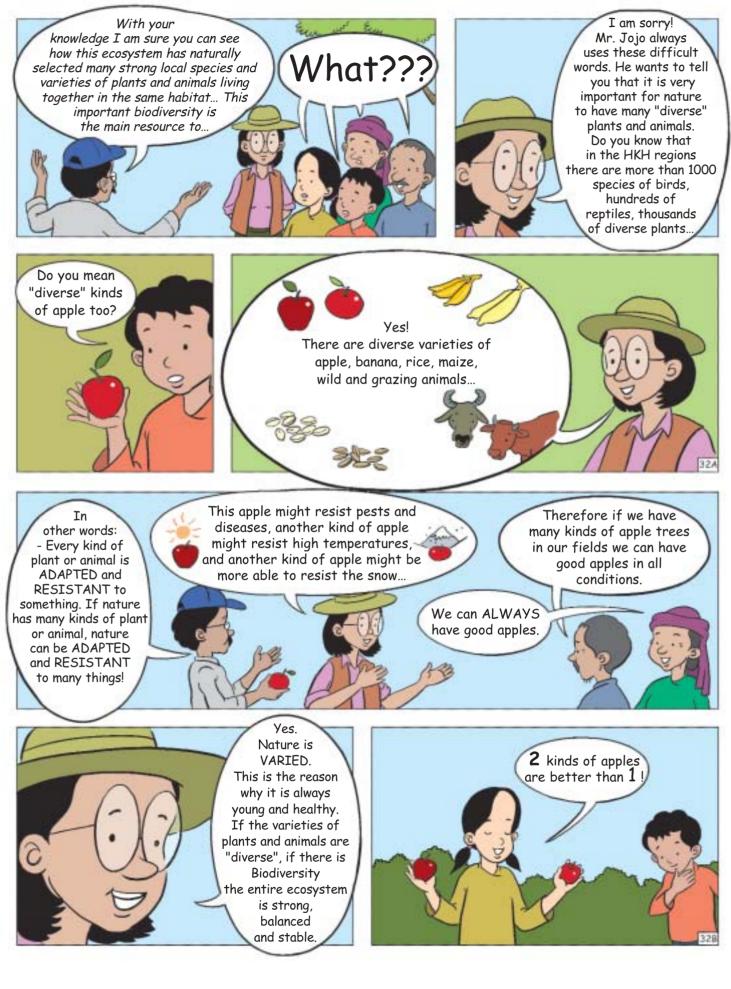

Ask your parents to help you know more about organic manure and chemical fertilizers.

On this page we talk about NATURAL SELECTION

On this page we talk about BIODIVERSITY

On this page we talk about "VARIOUS SOLUTIONS"