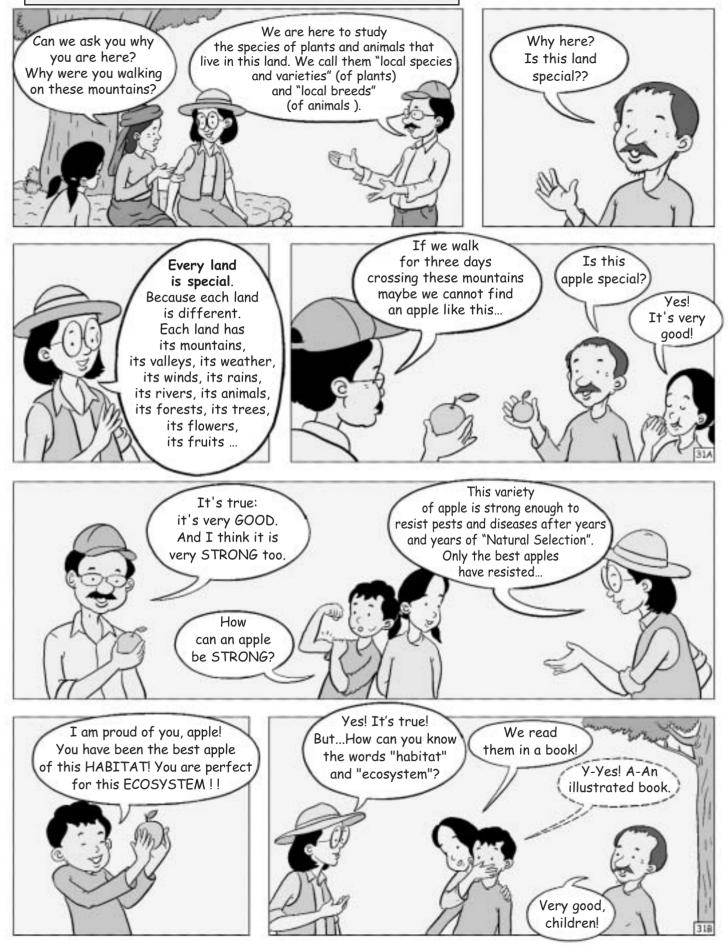

Ask your parents to help you know more about organic manure and chemical fertilizers.

On this page we talk about NATURAL SELECTION

On this page we talk about BIODIVERSITY

On this page we talk about "VARIOUS SOLUTIONS"

### • Recap what you have read

Discuss with your friends and with your teacher the adventure of Nenne and Babuh. Remember words like *Natural Selection, Biodiversity, etc.* and discuss them.

#### Second part of the activity:

- Repeat the same exercise with another area further away from your house.
- Compare and see if you can find any common plant or diverse varieties of the same plant.
- Write down the names of the common plants and those that are not common.
- Describe their habitat.
- Can you see some relation between a kind of plant and its habitat?
- Compare your information and share with your friends in class.