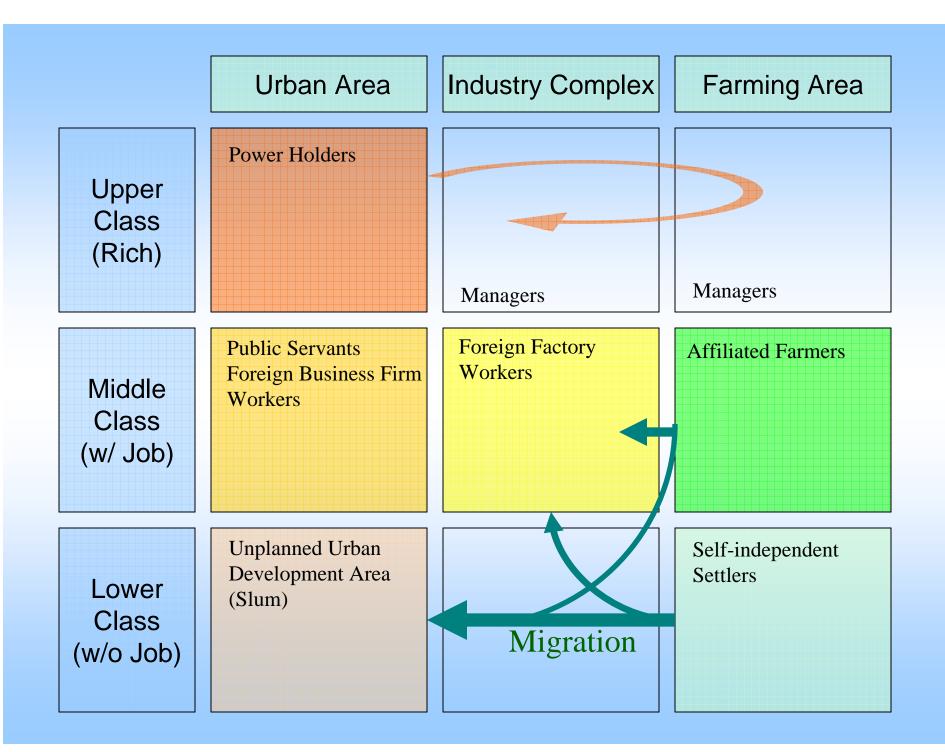

# **Target Segmentation**

- Area
  - Urban Area
  - Industry Complex Area
  - Farming Area
- Population Class
  - Upper Landlord
  - Middle Workers
  - Lower People without Steady Job

# **Resulting Four Scenarios**

- Governance Scenario
- Urban Settlers Scenario
- Slum Scenario
- Outsiders Scenario

Need for Preparing Four Scenarios for More Effective Disaster Reduction