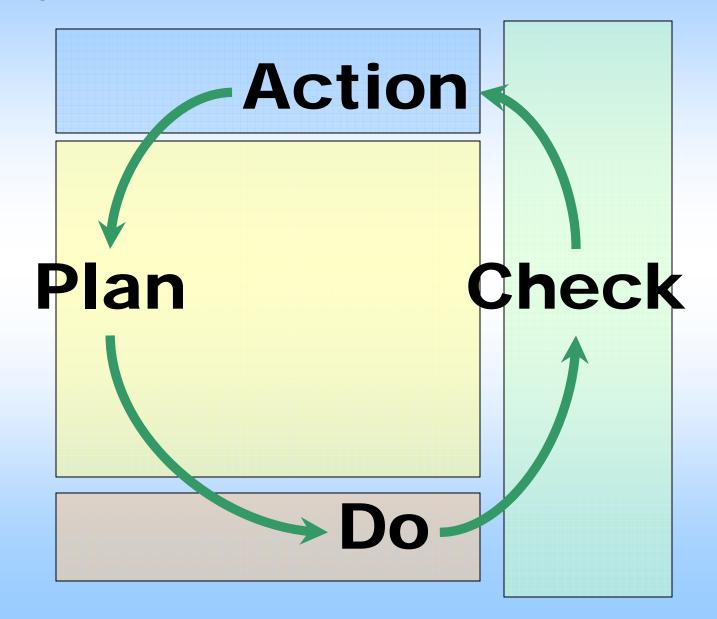

### **PDCA Cycle for Disaster Reduction**

#### + Information Sharing

# Risk Management as a Continuous Process

- Progressive Process
- Setting Measurable Goals
- PDCA cycle (Plan, Do, Check, and Action) for the treatment of risk
- Standardized Approach
- High Accountability
- Needs for Documentation
  - ISO9000s like setup-