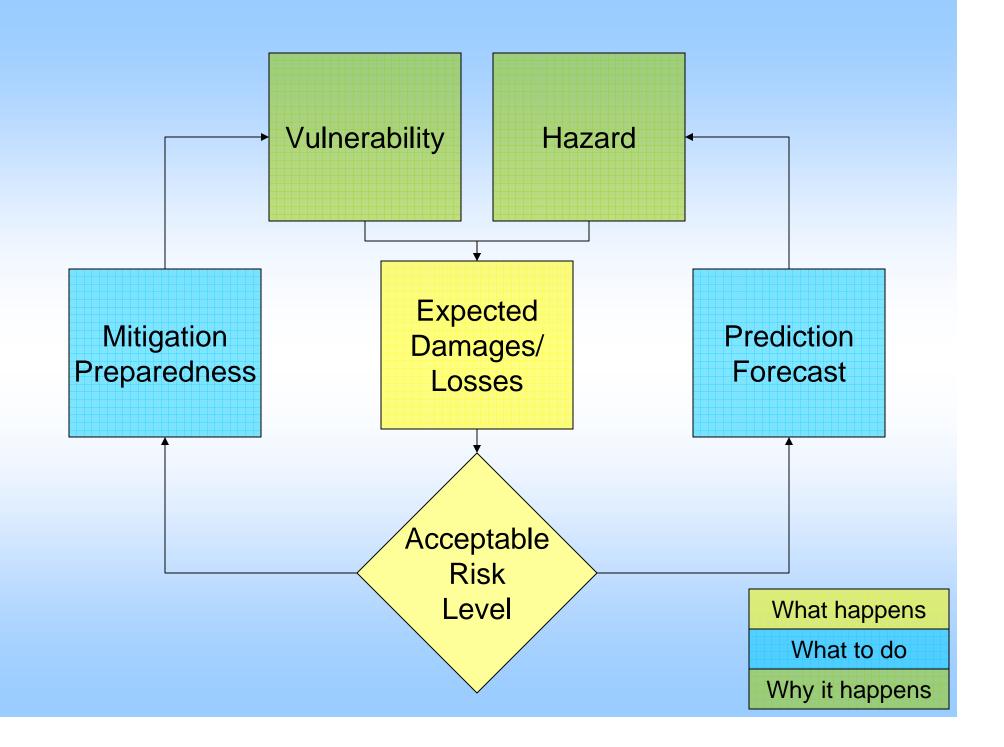

## Evaluating Risks: EQTAP Risk Assessment

- Risk = Probability X Consequences
  - Probability: Seismic Hazard Potential
    - GSHAP: World Seismic Hazard Map
  - Consequences: Damage Potential
    - DMSP Stable Lights
- Choosing Acceptable Risk Level
- Choosing Proper Countermeasures
  - EqTAP Countermeasure Database

# **Treating Risks:**

- Selection of proper countermeasures
- Guidelines
- Standards
- Proper land Use Planning & Management
- Implementation
  - Lessons from RADIUS
- Increasing
  - Resistance of Community
  - Resilience of Community