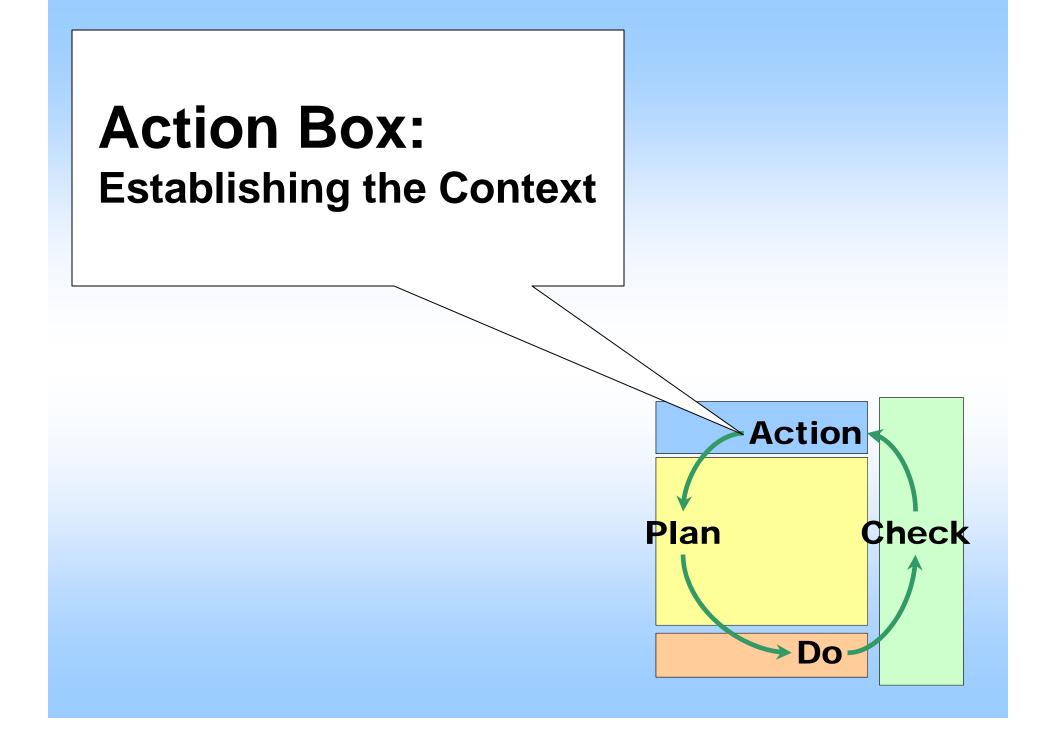

## **Establishing the Context**

- Strategic Context
  - Clarify the Crucial Elements of the Project
  - Identify Stakeholders of the Project
- Organizational Context
  - Capabilities of Organizations
  - Goals/Objectives of Organizations
- Risk Management Context
  - Goals, Objectives, Strategies, scope, parameters of the project to which the RM process –

# Establishing the Context for EQTAP Master Plan

- Who Stakeholders
- Whom Target Populations
- What Strategic Plan
- How Risk Management Approach