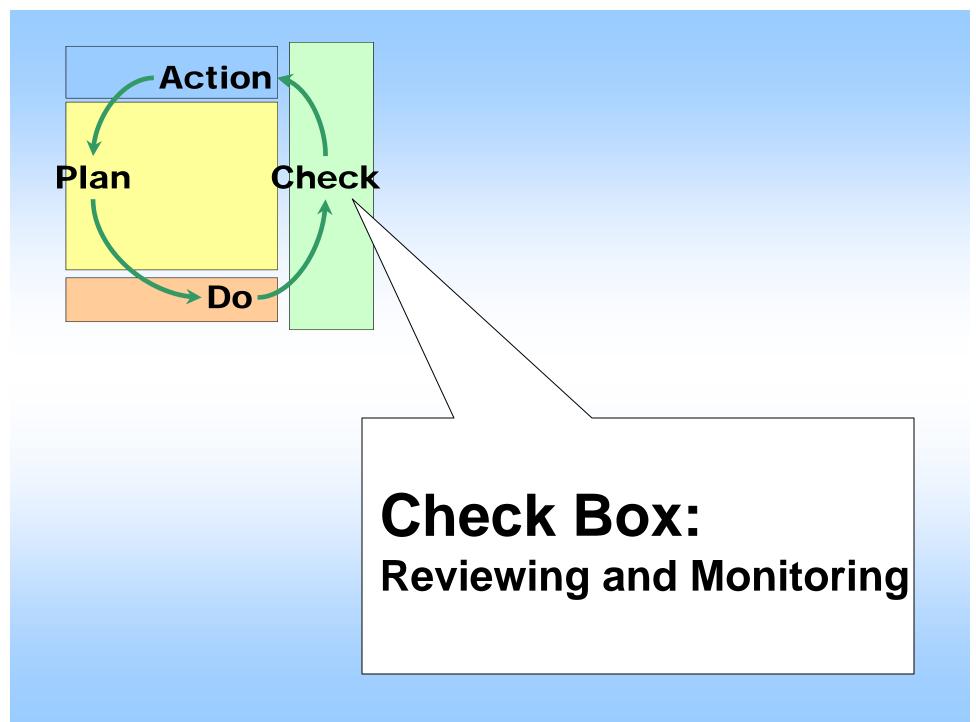

# Risk Management as a Continuous Process

- Progressive Process
- Setting Measurable Goals
- PDCA cycle (Plan, Do, Check, and Action) for the treatment of risk
- Standardized Approach
- High Accountability
- Needs for Documentation
  - ISO9000s like setup-

### **Reviewing and Monitoring**

#### Internal Review

- Daily Monitoring: Database Based Operations
- Top Management Review
- External Review
  - Check by Stakeholders
  - EQTAP Council: Non-Government Organization
    - International Body for Implementing EQTAP Master Plan