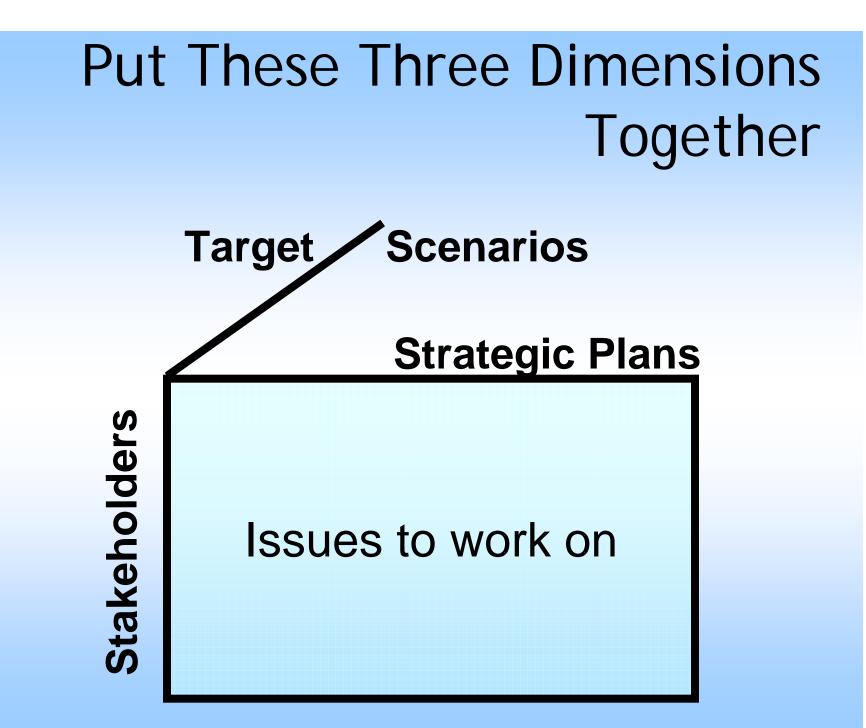

## **Establishing the Context**

- Strategic Context
  - Clarify the Crucial Elements of the Project
  - Identify Stakeholders of the Project
- Organizational Context
  - Capabilities of Organizations
  - Goals/Objectives of Organizations
- Risk Management Context
  - Goals, Objectives, Strategies, scope, parameters of the project to which the RM process –

# Establishing the Context for EQTAP Master Plan

- Who Stakeholders
- Whom Target Populations
- What Strategic Plan
- How Risk Management Approach