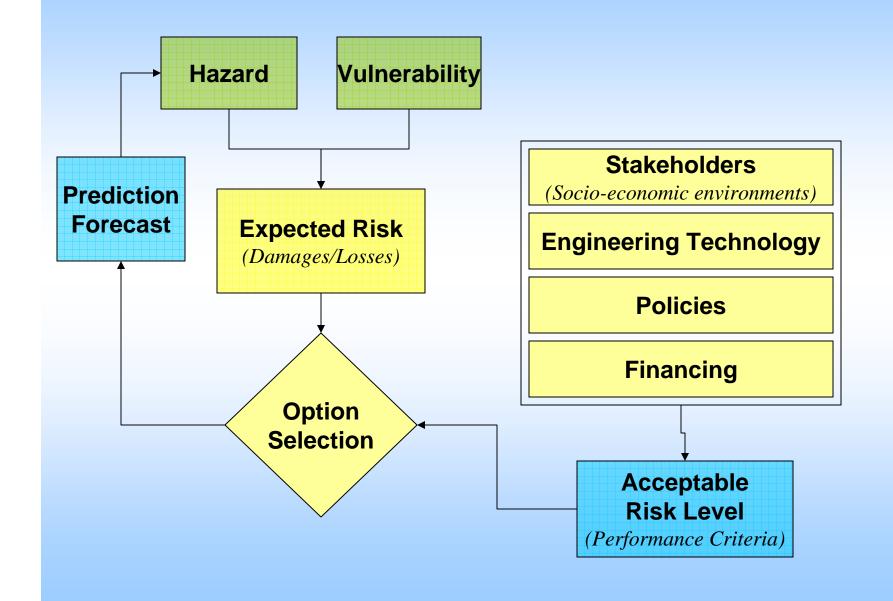

#### EQTAP APPROACH: Risk Management Approach

#### **Five Steps of Risk Management**

- Establishing the context
- Identifying, Analyzing, and Evaluating Risks
- Treating Risks
- Monitoring and reviewing
- Communicating and consulting

#### **Risk Management Approach**

# Risk Management as a Continuous Process

- Progressive Process
- Setting Measurable Goals
- PDCA cycle (Plan, Do, Check, and Action) for the treatment of risk
- Standardized Approach
- High Accountability
- Needs for Documentation
  - ISO9000s like setup-

#### Identifying Risks: EQTAP Hazards Assessment

- Earthquake Risk
- Tsunami Risk

By

- Creating the Catalogue
- Source Effect: Seismic Observations
- Site Effect: Fault Linement Soil Amplification Liquefaction
- Making Prediction/Forewarning
  - Hazard Maps

# **Analyzing Risks:**

- Vulnerability Assessment
  - To Grasp Where & How People Live
- Showing Rather Common Problems for Many Area
  - Common Checklist for Comparative Understanding
  - A Set of Questions to be Asked
  - A Set of Steps to be Taken for Investigation
  - Example: GSI by Shah, H.
- Needs for Counterpart or Friends

## Evaluating Risks: EQTAP Risk Assessment

- Risk = Probability X Consequences
  - Probability: Seismic Hazard Potential
    - GSHAP: World Seismic Hazard Map
  - Consequences: Damage Potential
    - DMSP Stable Lights
- Choosing Acceptable Risk Level
- Choosing Proper Countermeasures
  - EqTAP Countermeasure Database

# **Treating Risks:**

- Selection of proper countermeasures
- Guidelines
- Standards
- Proper land Use Planning & Management
- Implementation
  - Lessons from RADIUS
- Increasing
  - Resistance of Community
  - Resilience of Community