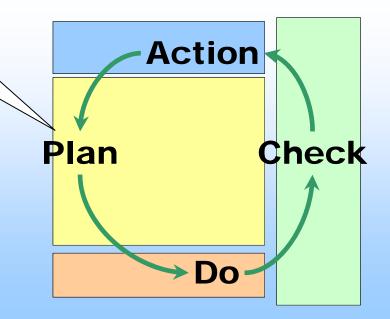

### **PDCA Cycle for Disaster Reduction**

# Risk Management as a Continuous Process

- Progressive Process
- Setting Measurable Goals
- PDCA cycle (Plan, Do, Check, and Action) for the treatment of risk
- Standardized Approach
- High Accountability
- Needs for Documentation
  - ISO9000s like setup-