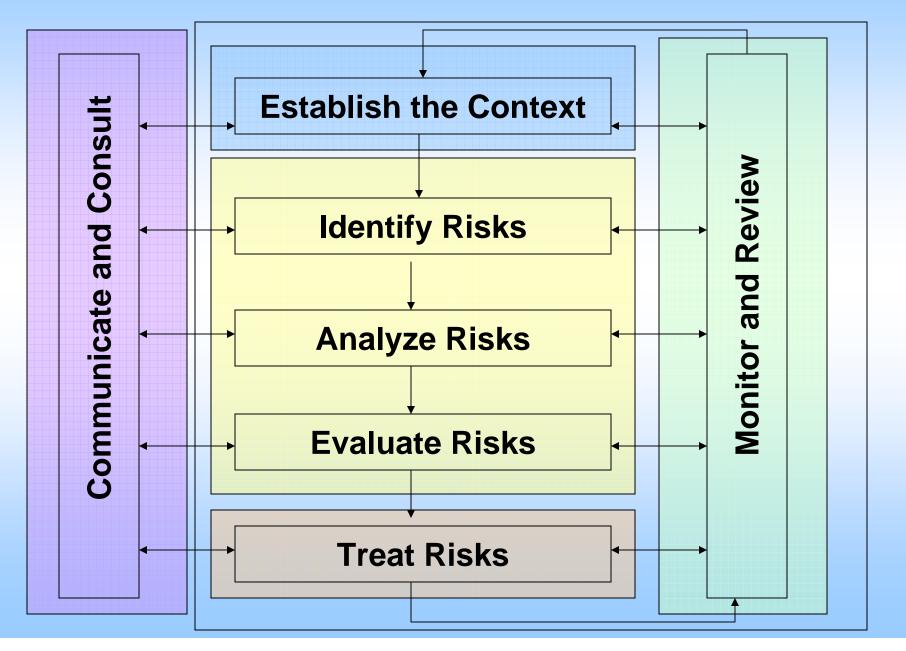

**EQTAP Master Plan** 

#### EQTAP APPROACH: Risk Management Approach

#### **Five Steps of Risk Management**

- Establishing the context
- Identifying, Analyzing, and Evaluating Risks
- Treating Risks
- Monitoring and reviewing
- Communicating and consulting