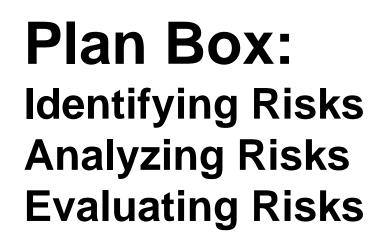

#### **Five Steps of Risk Management**

- Establishing the context
- Identifying, Analyzing, and Evaluating Risks
- Treating Risks
- Monitoring and reviewing
- Communicating and consulting