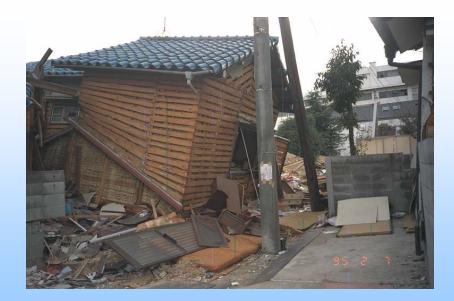

# **EQTAP Challenges**

High Seismicity in APEC region Earthquakes and tsunamis will happen

Increasing Social Vulnerability in APEC region High Population Expansion Many People would be Killed High Economic Expansion World Influences

A Greater Earthquake and Tsunami Risk