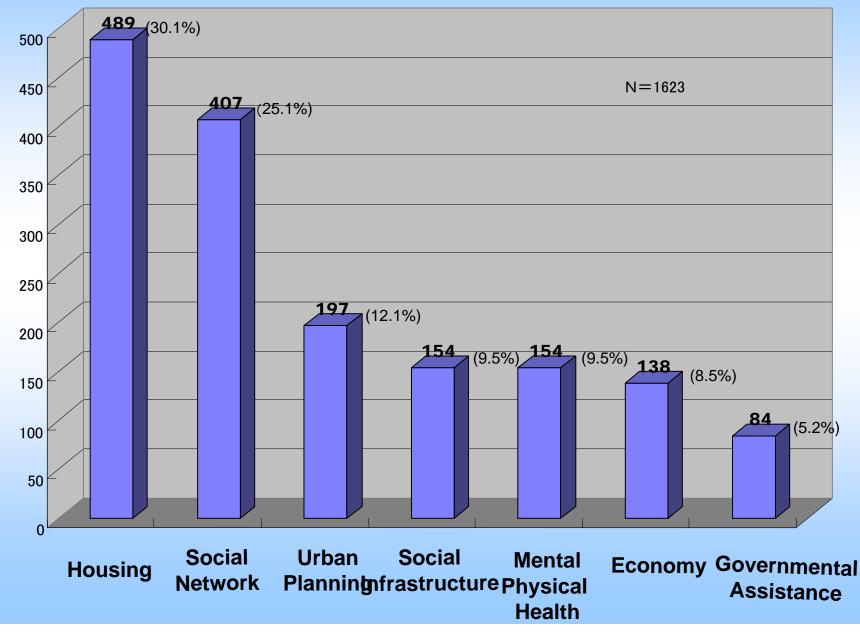

# Reduction of Psychological Impacts

Focusing on

Housing Recovery

Social Network Enrichment