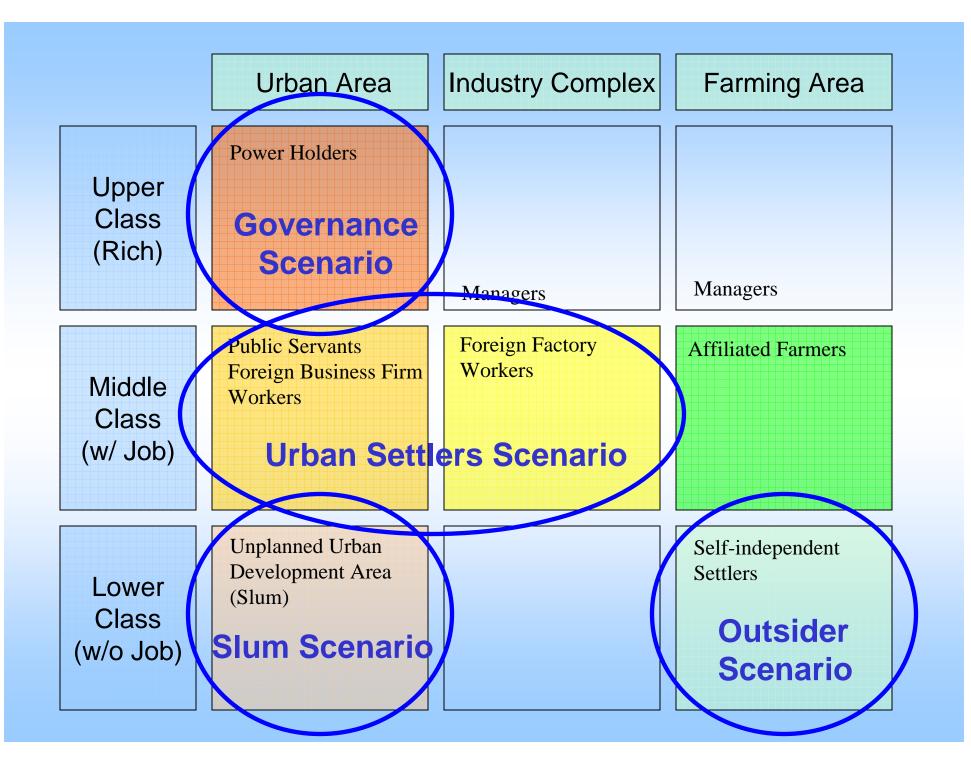

# **Target Segmentation**

- Area
  - Urban Area
  - Industry Complex Area
  - Farming Area
- Population Class
  - Upper Landlord
  - Middle Workers
  - Lower People without Steady Job

# **Resulting Four Scenarios**

- Governance Scenario
- Urban Settlers Scenario
- Slum Scenario
- Outsiders Scenario

Need for Preparing Four Scenarios for More Effective Disaster Reduction