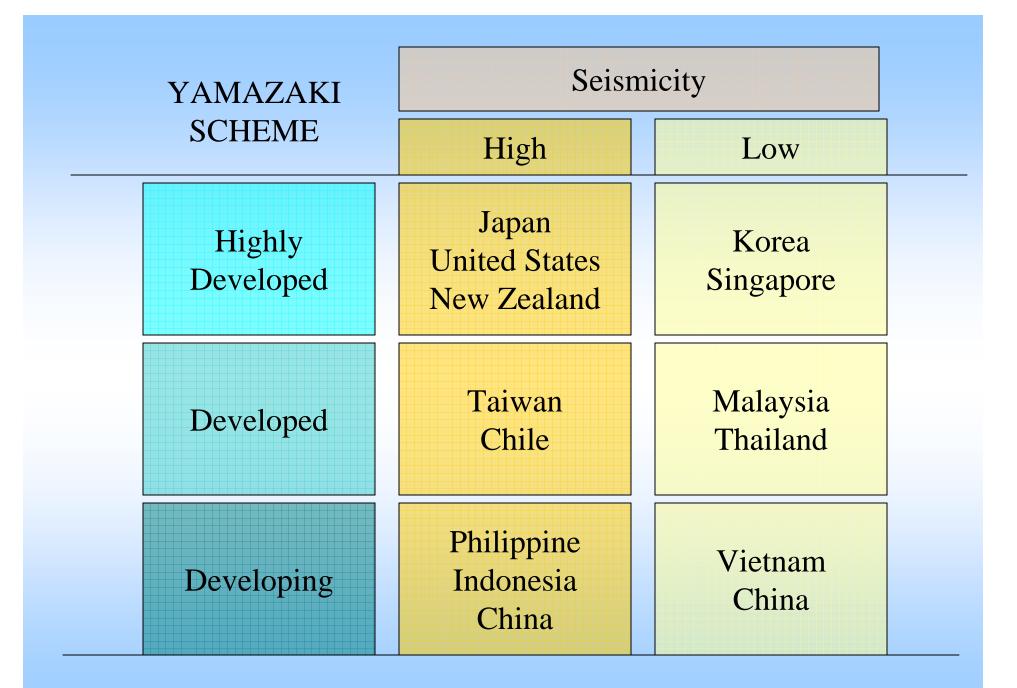

# **EQTAP Challenges**

High Seismicity in APEC region Earthquakes and tsunamis will happen

Increasing Social Vulnerability in APEC region High Population Expansion Many People would be Killed High Economic Expansion World Influences