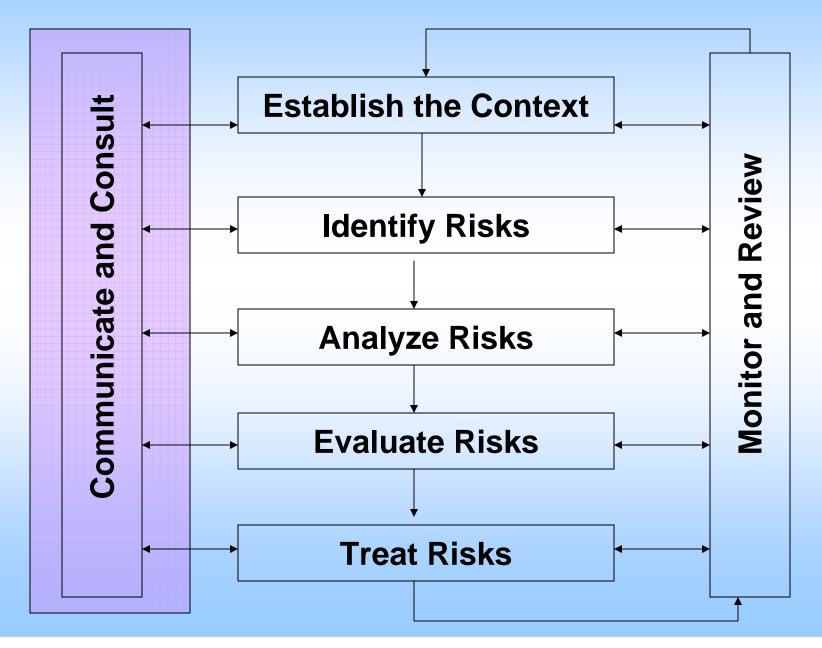

#### **Five Steps of Risk Management**

- Establishing the context
- Identifying, Analyzing, and Evaluating Risks
- Treating Risks
- Monitoring and reviewing
- Communicating and consulting

#### **Risk Management Approach**

# Risk Management as a Continuous Process

- Progressive Process
- Setting Measurable Goals
- PDCA cycle (Plan, Do, Check, and Action) for the treatment of risk
- Standardized Approach
- High Accountability
- Needs for Documentation
  - ISO9000s like setup-

## **Establishing the Context**

- Strategic Context
  - Clarify the Crucial Elements of the Project
  - Identify Stakeholders of the Project
- Organizational Context
  - Capabilities of Organizations
  - Goals/Objectives of Organizations
- Risk Management Context
  - Goals, Objectives, Strategies, scope, parameters of the project to which the RM process –