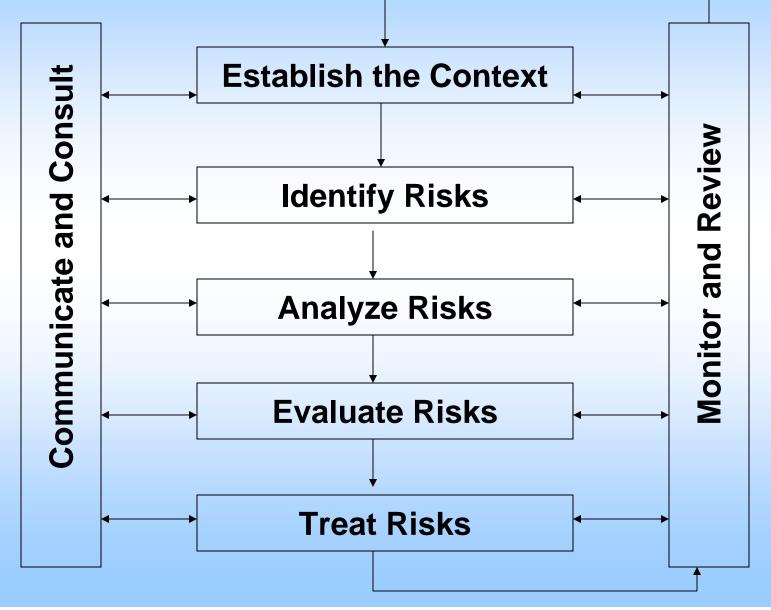

#### **Five Steps of Risk Management**

- Establishing the context
- Identifying, Analyzing, and Evaluating Risks
- Treating Risks
- Monitoring and reviewing
- Communicating and consulting

# Risk Management as a Continuous Process

- Progressive Process
- Setting Measurable Goals
- PDCA cycle (Plan, Do, Check, and Action) for the treatment of risk
- Standardized Approach
- High Accountability
- Needs for Documentation
  - ISO9000s like setup-

## **Establishing the Context**

- Strategic Context
  - Clarify the Crucial Elements of the Project
  - Identify Stakeholders of the Project
- Organizational Context
  - Capabilities of Organizations
  - Goals/Objectives of Organizations
- Risk Management Context
  - Goals, Objectives, Strategies, scope, parameters of the project to which the RM process –