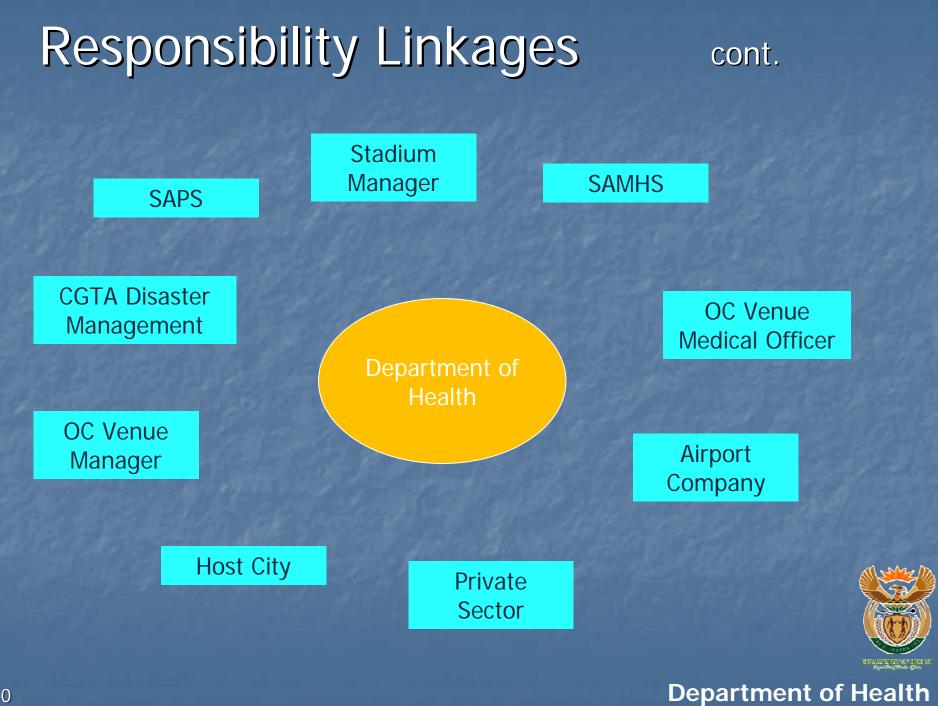

Ministerial Guarantees Legislation **Role of Department of Health** Role of the LOC DOH / LOC Relationship **Impact Areas : DOH** Impact Areas : Host City Г Scope of Responsibility Health Technical Task Team **Responsibility Linkages** 